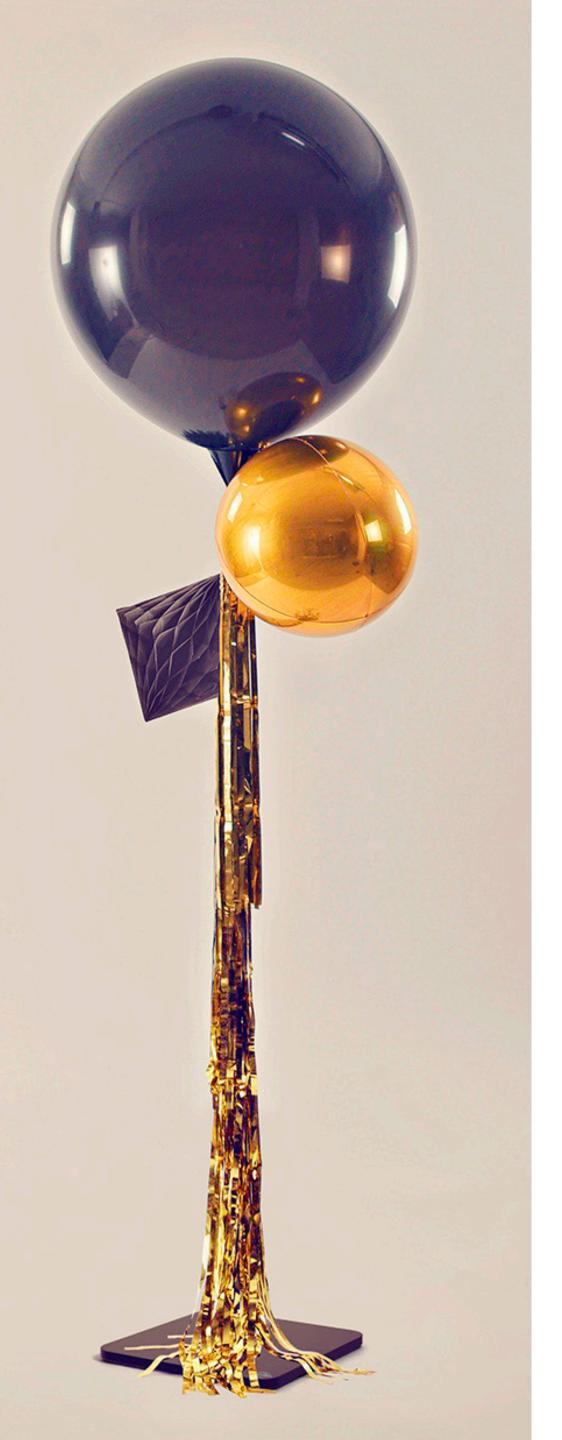

## DISPOSABLE **DECOR KITS**

A giant balloon on a stilt is only the beginning! Pompalloons come in a range of designs that include other elements like honeycomb balls, stilt fringes, and other balloons.

Every design can be purchased separately as a decor kit, to use with your existing Pompalloon stand any time you like.