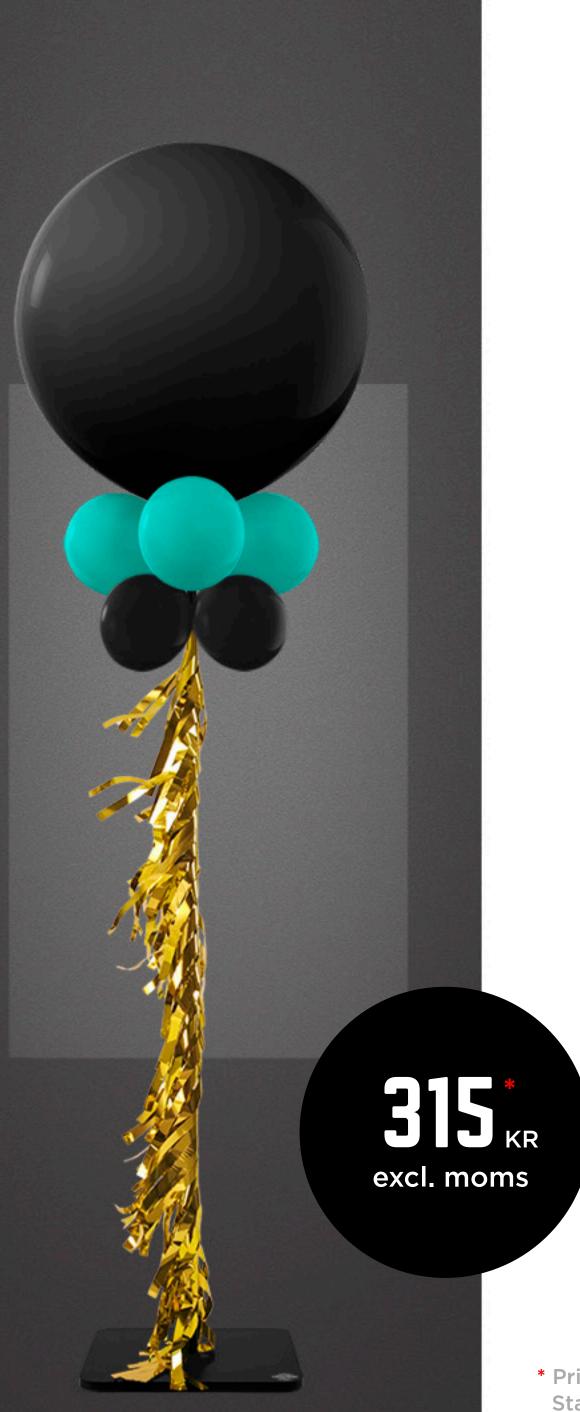

## Your logo here.

PRINTED BALLOON • 1 color • 2 sides

280

excl. moms

\* See Printing (p. 26) \*\* See Colors (p. 28–32)

Grand

This design comes with 8 decorator's balloons, and a craft paper stilt fringe - available in 9 varieties.