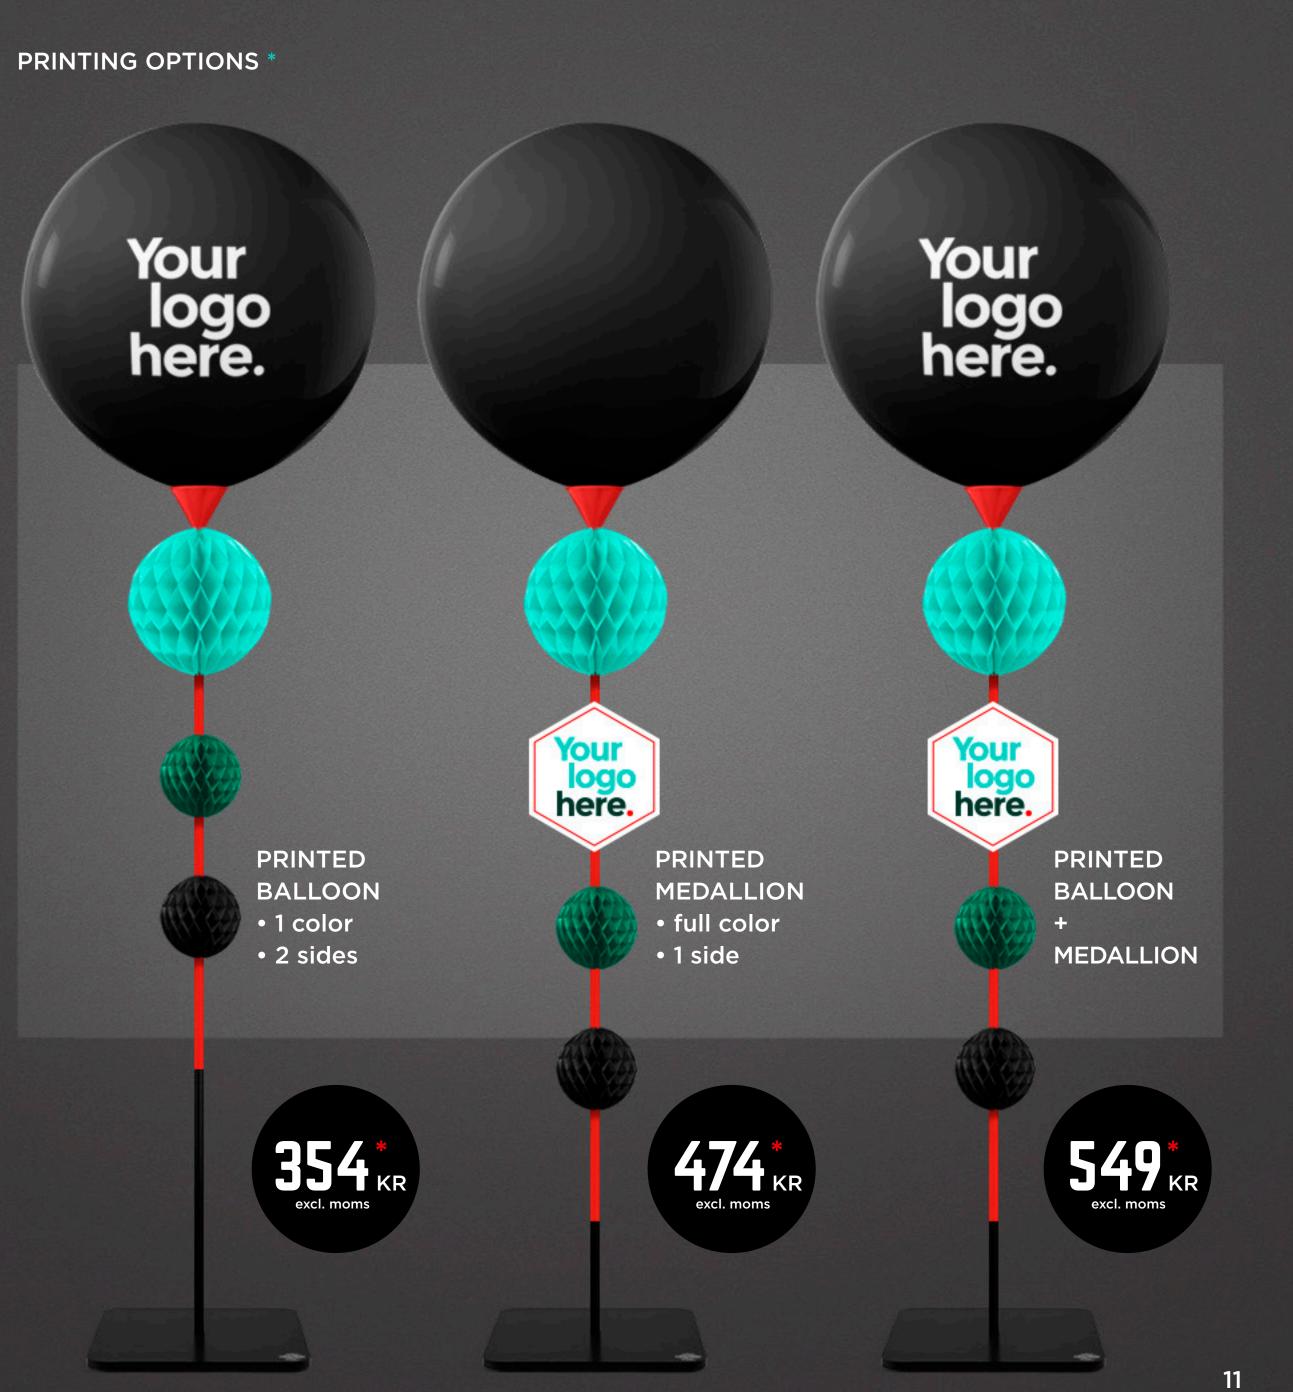

## Your logo here. Your logo here. Your logo Your logo PRINTED PRINTED PRINTED BALLOON MEDALLION BALLOON • 1 color • full color + • 2 sides • 1 side 404 \* excl. moms **284** \* KR excl. moms

Includes a long colored sleeve and three fitted honeycomb balls