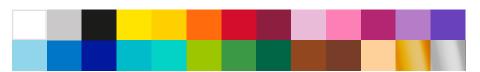

## colors **BALLOONS**

GIANT BALLOONS (78 cm) AND DECORATORS BALLOONS (28 cm)

## COLORS **STILT DRESSING**

## COLORS HONEYCOMB BALLS

white

grey

black

yellow

fuchsia

lavender

purple