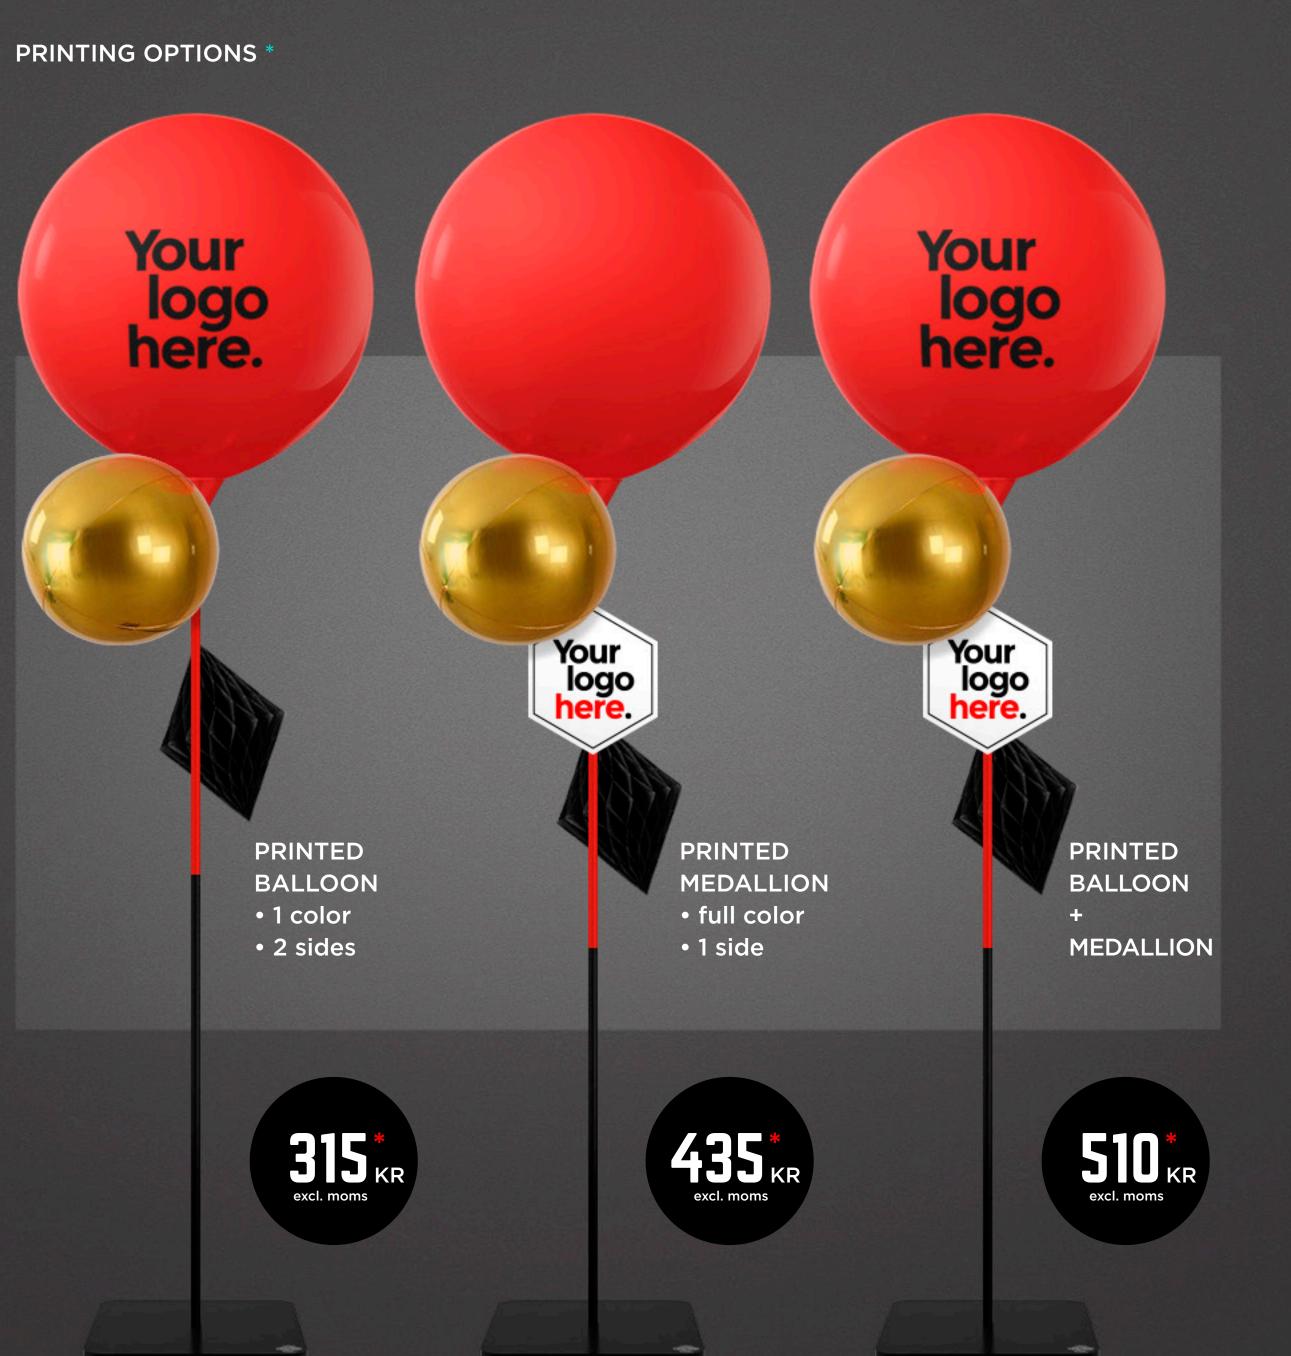

## ALTERNATIVES FOR PRINTING

## **GIANT BALLOONS**

Minimum order amount: 25 pcs per balloon color

Processing time: 2-3 weeks

Artwork requirements: Balloon printing is available in one color only. All artwork must be fully vectorized, and contain only one flat color (no gradients).

## **MEDALLIONS**

**Materials:** Medallions are printed in CMYK on high-grade photo paper, and fixed to a black 5mm foamcore board. The medallion is fixed to the stalk by means of a simple snap device.

Available shapes: Disc, hexagon, diamond, square, rectangle (horizontal or vertical)

**Processing time:** Medallions require no additional processing time.

Artwork requirements: Artwork must be submitted as print-ready PDF files.