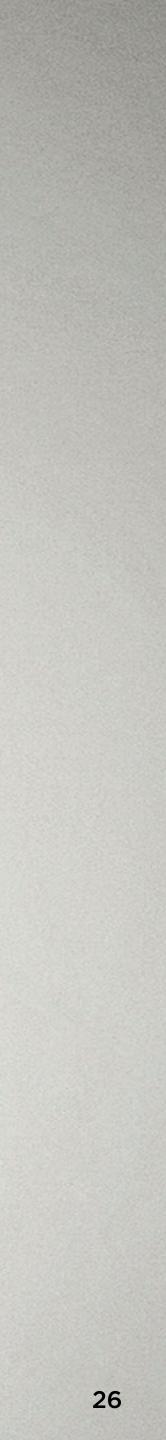

# EASY INSTRUCTIONS & CONVENIENT STORAGE

Pompalloons are always shipped with easy-to-follow instructions that make assembling them a breeze.

The shipping box is designed to work as a storage case for your Pompalloon stands between uses.

It is important to always follow the instructions included with your kit. It may require a little patience, but will actually save you time, and ensure a good result.