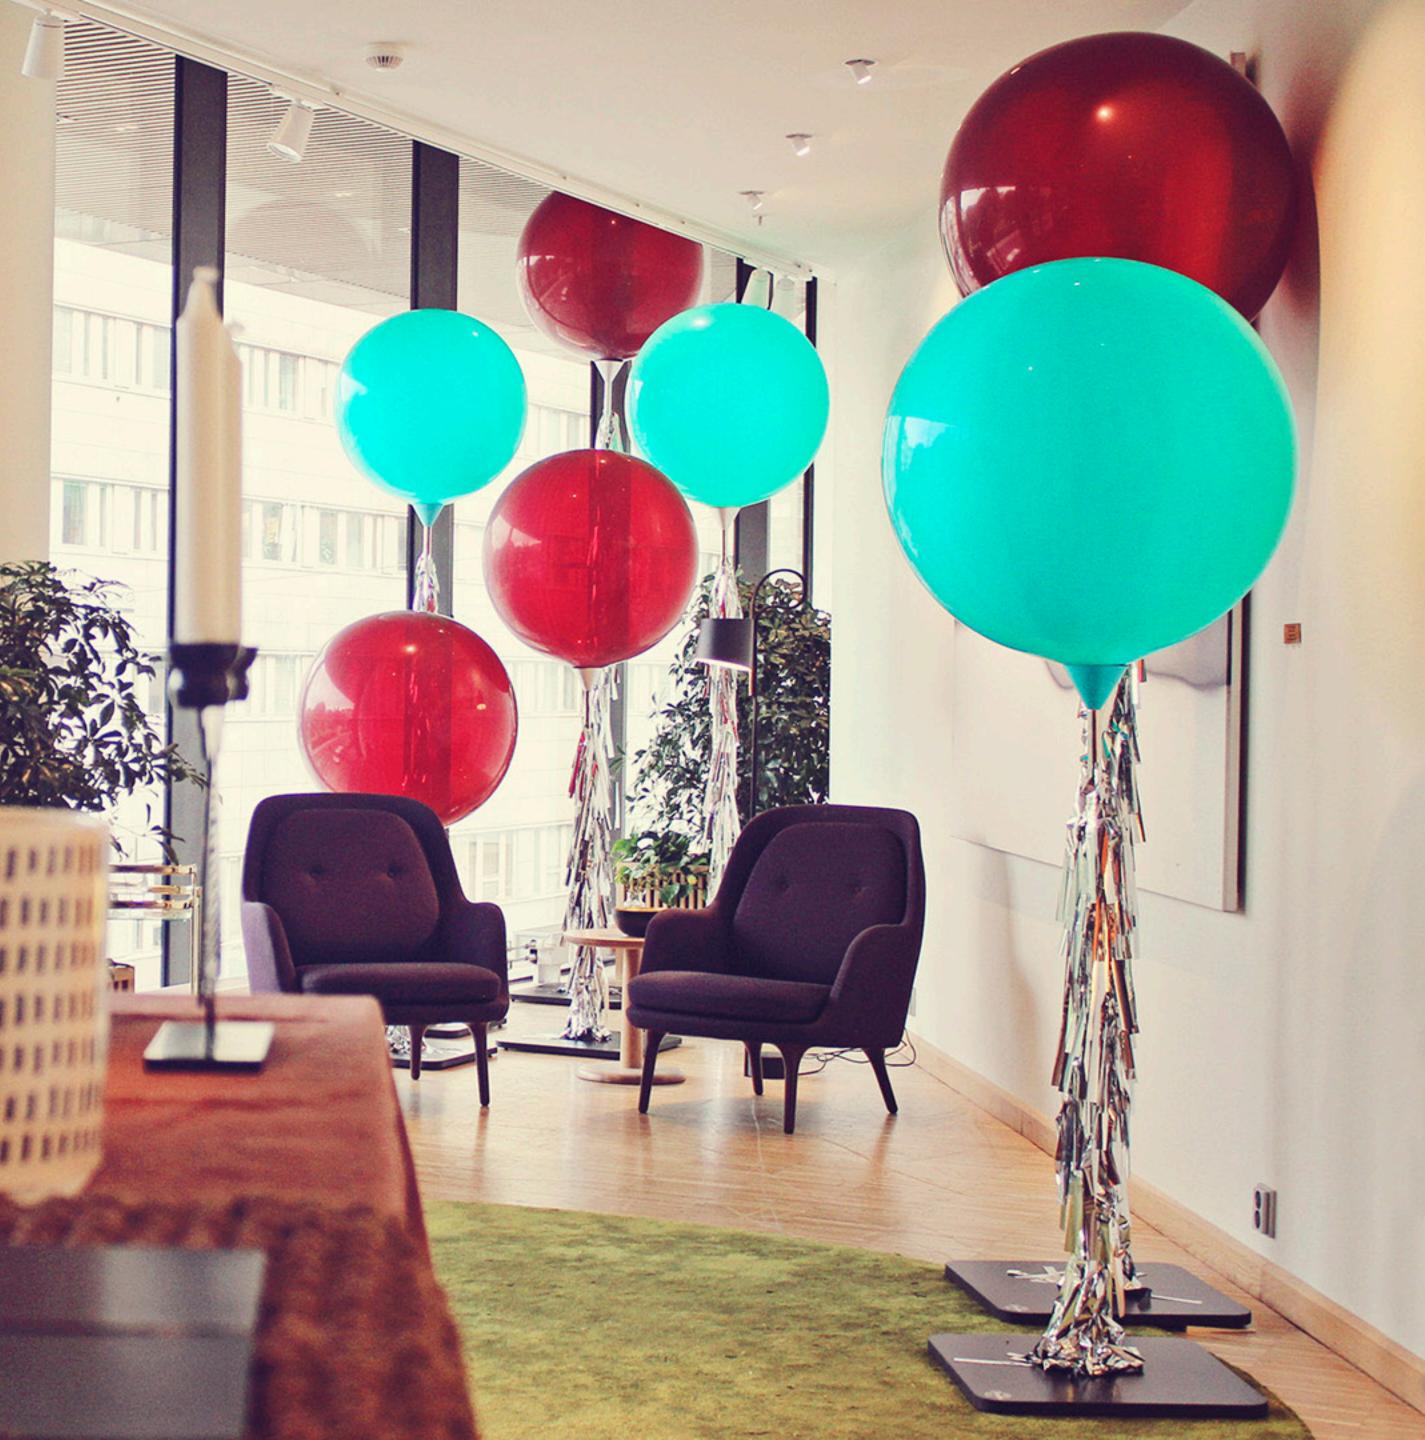

Pompalloon<sup>®</sup> is a giant balloon on a stilt, that you can assemble yourself in minutes.

There's absolutely no helium and you can reuse the stilt over and over again with new giant balloons.

Pompalloons can be shipped anywhere in Scandinavia, and always include easy assembly instructions.

# THE REUSABLE **POMPALLOON STAND**

Our clever Pompalloon stands are easy to assemble, and are designed to be reused.

A few simple items like an electric pump or blower, and water weights for windy days, are part of the initial investment, and will pay for themselves in no time.

## DISPOSABLE **DECOR KITS**

A giant balloon on a stilt is only the beginning! Pompalloons come in a range of designs that include other elements like honeycomb balls, stilt fringes, and other balloons.