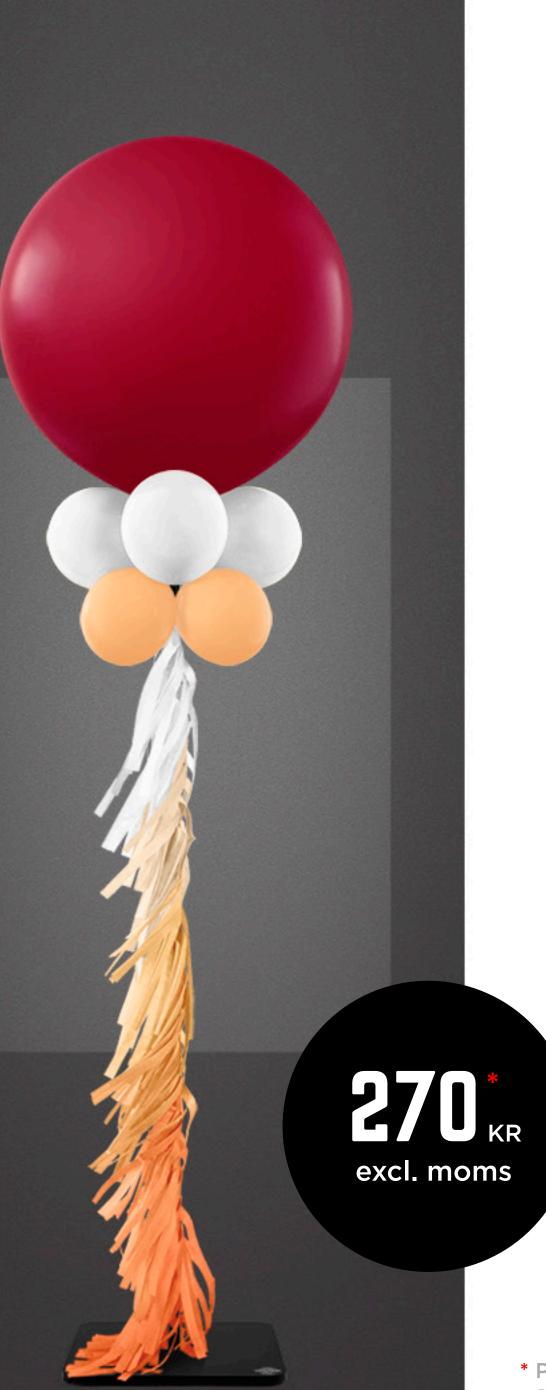

Vain

As simple as it gets. A giant balloon on a stilt — and nothing else. Easy!

### BALLOON COLORS \*\*

All elements in this design are water resistant.

\* Price for decor kit. Stand not included.

\* See Printing (p. 26) \*\* See Colors (p. 28-32)

Neat

A giant balloon paired with a colored sleeve.