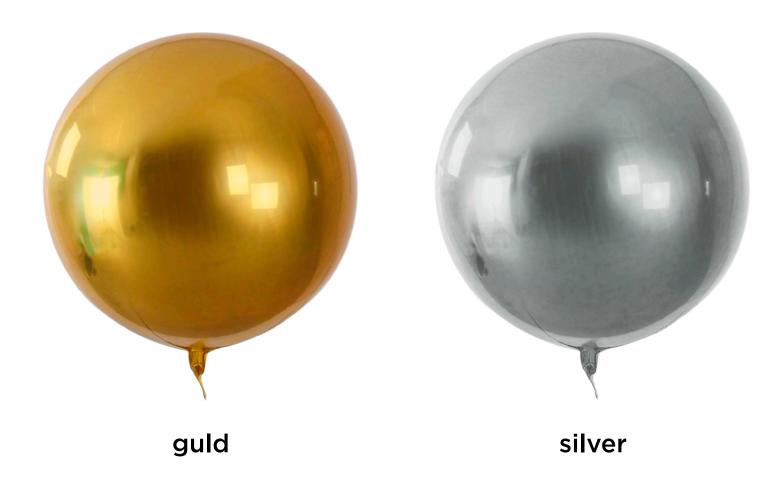

- 19 Grand
- **20** Grand Metal
- 21 Ritz
- 22 Glitz

24

- **23** Glitz Metal
  - Glam
  - Gloria
- **26** PRINTING ALTERNATIVES
- 27 ASSEMBLY INSTRUCTIONS / STORAGE
- **28** COLORS: Balloons
- 29 COLORS: Stilt Dressings
- **30** COLORS: Round Honeycombs
- **31** COLORS: Diamond Honeycombs
- 31COLORS: ORBZ
- **32** COLORS: Stilt Fringes
- **33** CONTACT INFO