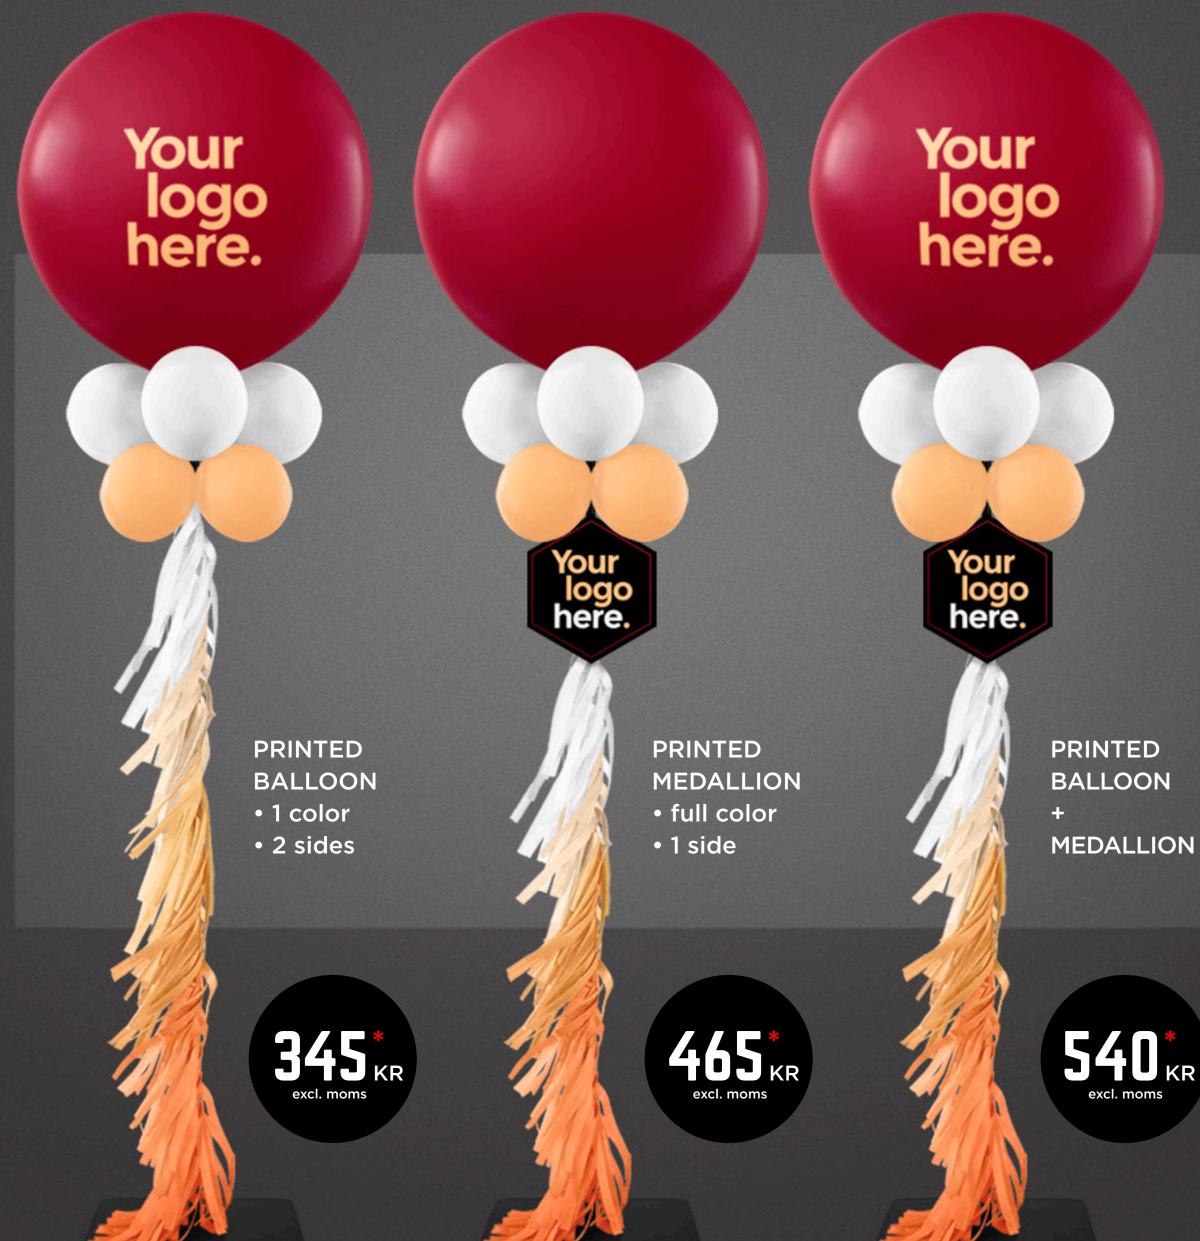

## ALTERNATIVES FOR PRINTING

## **GIANT BALLOONS**

Minimum order amount: 25 pcs per balloon color

Processing time: 2-3 weeks

Artwork requirements: Balloon printing is available in one color only. All artwork must be fully vectorized, and contain only one flat color (no gradients).

## **MEDALLIONS**

**Materials:** Medallions are printed in CMYK on high-grade photo paper, and fixed to a black 5mm foamcore board. The medallion is fixed to the stalk by means of a simple snap device.

Available shapes: Disc, hexagon, diamond, square, rectangle (horizontal or vertical)

**Processing time:** Medallions require no additional processing time.

Artwork requirements: Artwork must be submitted as print-ready PDF files.