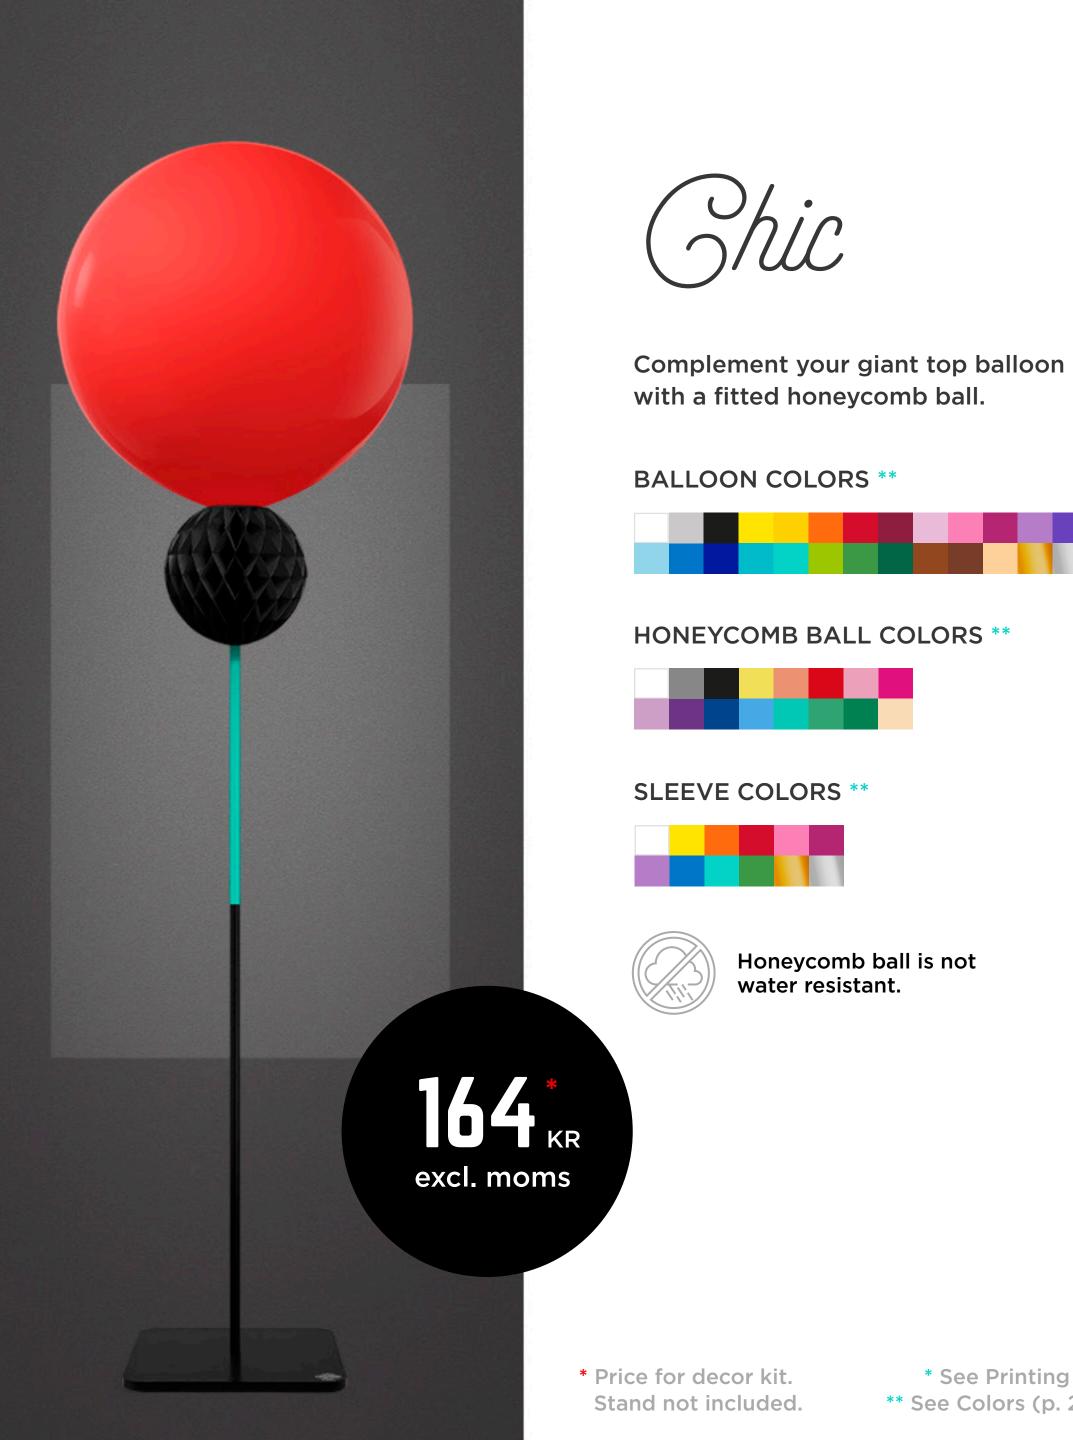

\* See Printing (p. 26) \*\* See Colors (p. 28-32)

Swank

Includes a colored sleeve and two fitted honeycomb balls

BALLOON COLORS \*\*

## HONEYCOMB BALL COLORS \*\*

SLEEVE COLORS \*\*

Honeycomb balls are not water resistant.

\* Price for decor kit. Stand not included.

\* See Printing (p. 26) \*\* See Colors (p. 28-32)

**PRINTING OPTIONS \*** 