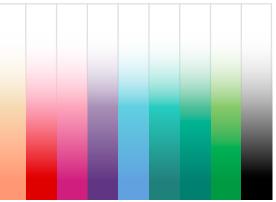

## colors **BALLOONS**

GIANT BALLOONS (78 cm) AND DECORATORS BALLOONS (28 cm)

## COLORS **STILT DRESSING**

## COLORS HONEYCOMB BALLS

white

grey

black

yellow

fuchsia

lavender

purple