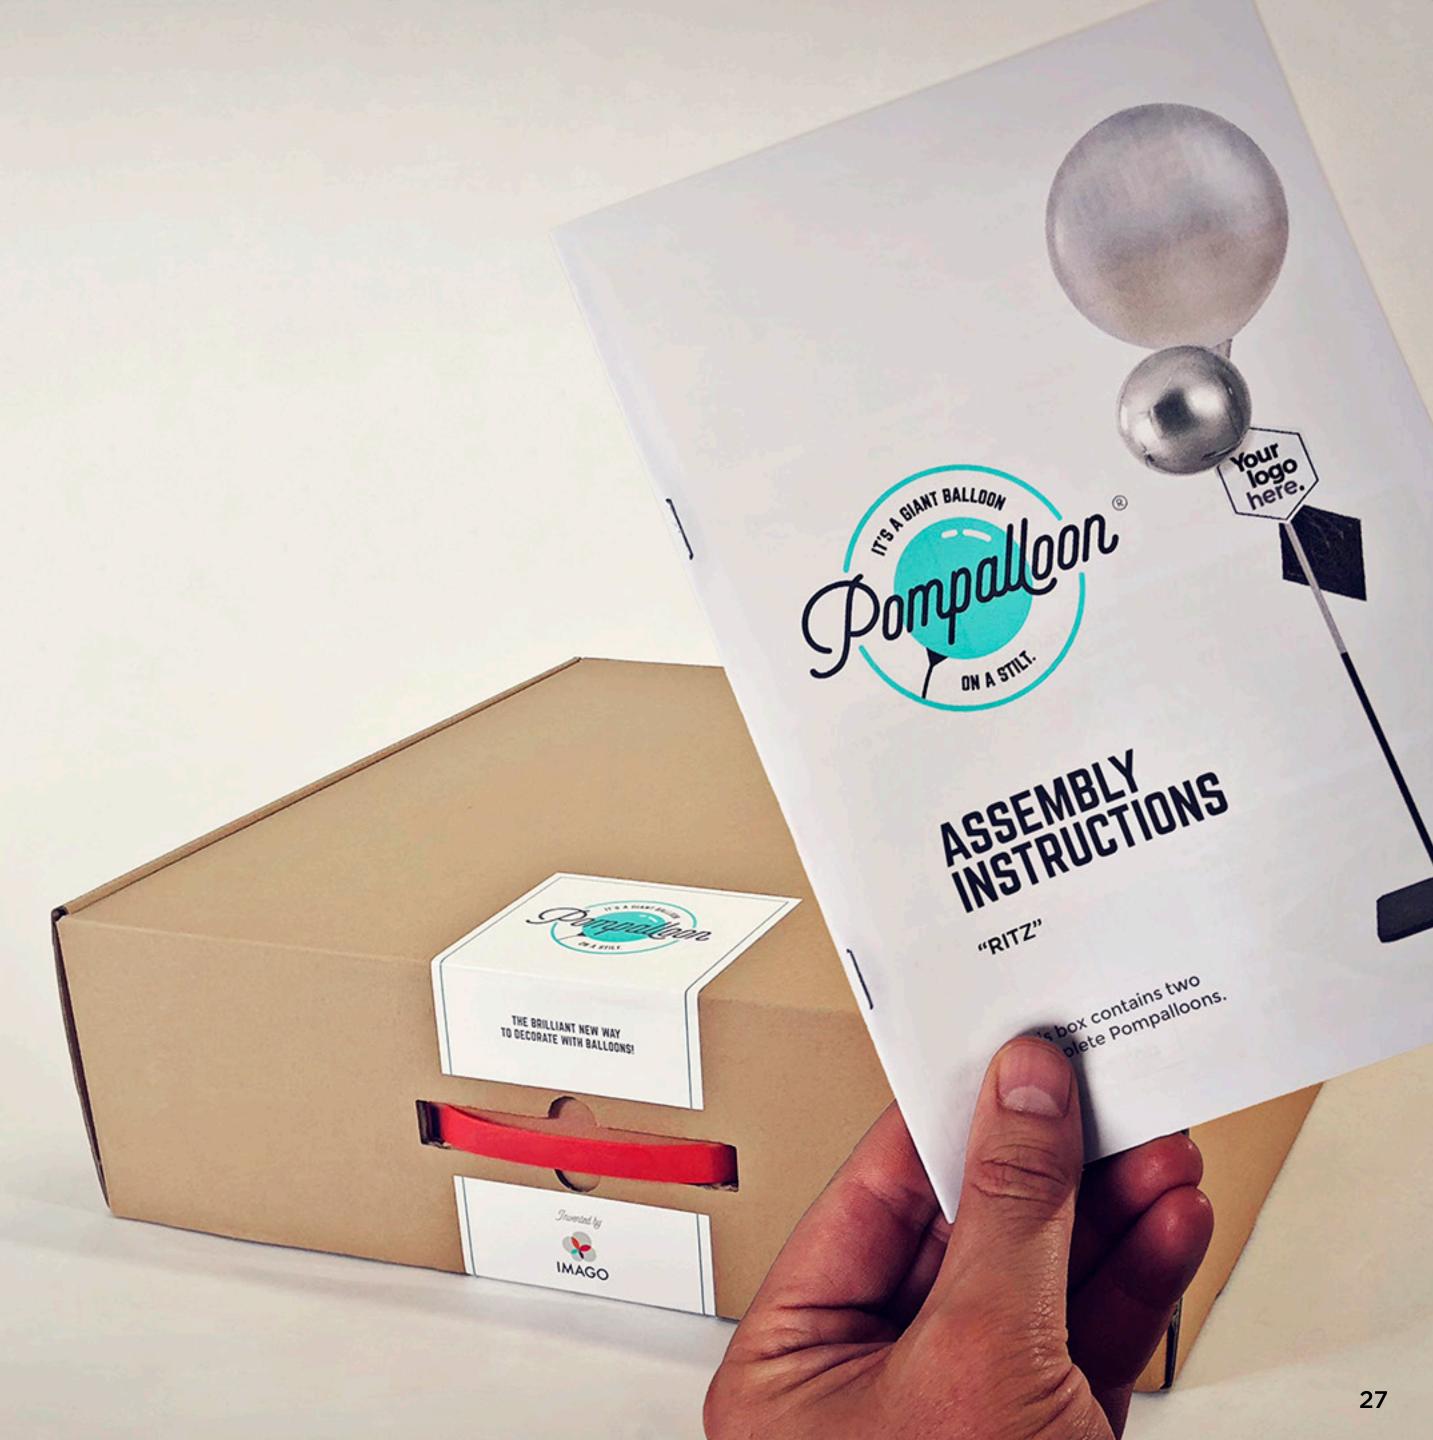

e printed in CMYK on high-grade photo paper, and fixed to a black 5mm foamcore board. The medallion is fixed to the stalk by means of a simple snap device.

Available shapes: Disc, hexagon, diamond, square, rectangle (horizontal or vertical)

**Processing time:** Medallions require no additional processing time.

Artwork requirements: Artwork must be submitted as print-ready PDF files.



# EASY INSTRUCTIONS & CONVENIENT STORAGE

Pompalloons are always shipped with easy-to-follow instructions that make assembling them a breeze.

The shipping box is designed to work as a storage case for your Pompalloon stands between uses.

It is important to always follow the instructions included with your kit. It may require a little patience, but will actually save you time, and ensure a good result.



## colors **BALLOONS**

GIANT BALLOONS (78 cm) AND DECORATORS BALLOONS (28 cm)





## COLORS **STILT DRESSING**





## COLORS HONEYCOMB BALLS



white

grey

black

yellow



fuchsia

lavender

purple

dark blue

blush

peach

red

pink



# FÄRGER HONEYCOMB DIAMONDS









## COLORS **STILT FRINGES**



peach

red

fuchsia

purple

blue

turquoise

mint

green

black

gold

silver



Tel: 0738-407543

Email: info@pompalloon.com