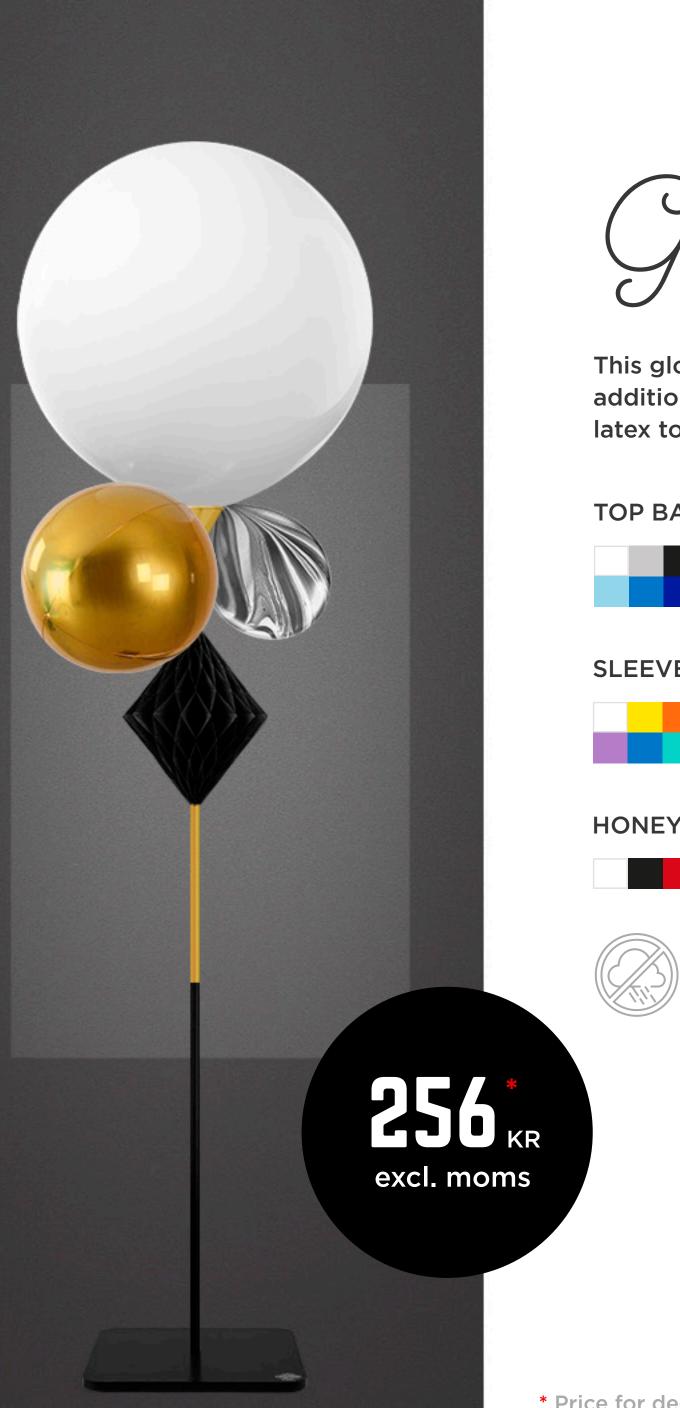

### SLEEVE COLORS \*\*

**ORB COLORS** \*\*

All elements in this design are water resistant.

\* Price for decor kit. Stand not included.

\* See Printing (p. 26) \*\* See Colors (p. 28-32)

ilonia

This glorious design combines a marbled decorator's balloon with a metallic ORB, in addition to a stilt sleeve, a fitted honeycomb diamond, and of course a giant 100% latex top balloon.

TOP BALLOON COLORS \*\*

SLEEVE COLORS \*\*

HONEYCOMB DIAMOND COLORS \*\*

Honeycomb diamonds are not water resistant.

MARBLED BALLOON COLORS \*\*

**ORB COLORS** \*\*

\* See Printing (p. 26) \*\* See Colors (p. 28-32)

**PRINTING OPTION \*** 