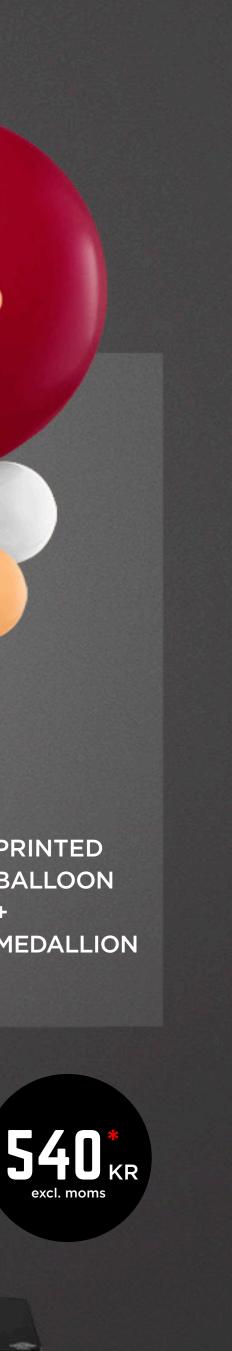

# Your logo here.

Your logo here.

here

here.

PRINTED BALLOON • 1 color

• 2 sides

285 KR excl. moms

PRINTED MEDALLION • full color • 1 side

PRINTED BALLOON + MEDALLION

405<sup>\*</sup><sub>KR</sub>

Comes with 8 decorator's balloons, a colored sleeve, and two fitted honeycomb balls.

BALLOON COLORS \*\*

SLEEVE COLORS \*\*

Honeycomb balls are not water resistant.