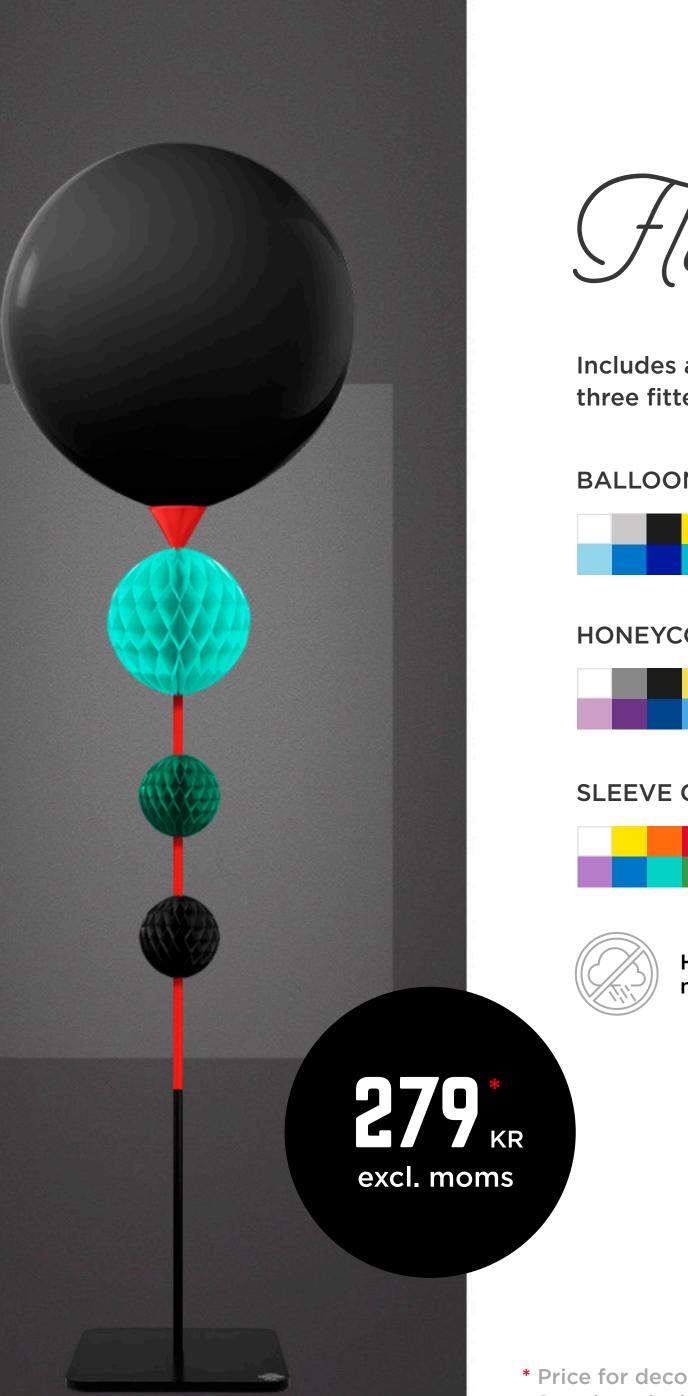

# Your logo here.

PRINTED BALLOON • 1 color • 2 sides

**3UQ** 

excl. moms

\* See Printing (p. 26) \*\* See Colors (p. 28-32)

Jush

Add a gorgeous fringe to your stilt – available in 9 varieties.

BALLOON COLORS \*\*

STILT FRINGE COLORS \*\*

Paper stilt fringes are not water resistant.

\* Price for decor kit. Stand not included.

\* See Printing (p. 26) \*\* See Colors (p. 28-32)

**PRINTING OPTIONS \*** 