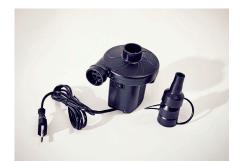

# THE REUSABLE **POMPALLOON STAND**

Our clever Pompalloon stands are easy to assemble, and are designed to be reused.

A few simple items like an electric pump or blower, and water weights for windy days, are part of the initial investment, and will pay for themselves in no time.

## **BALLOON BLOWER**

The ideal solution for frequent use or larger groups. Fills a giant balloon in 8 seconds.