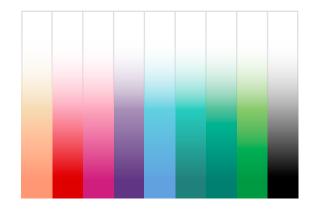

## colors **BALLOONS**

GIANT BALLOONS (78 cm) AND DECORATORS BALLOONS (28 cm)

## COLORS **STILT DRESSING**