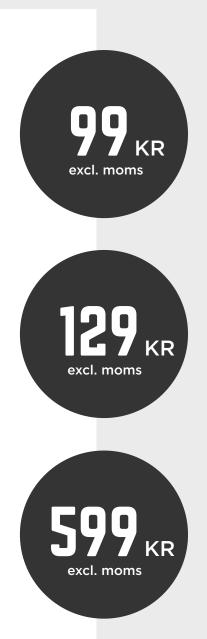

## DECOR KITS THE STANDARD COLLECTION

Our Standard Collection includes 19 unique decor kit models. Every model can be customized in your choice of colors.

Printed graphics can also be added, in the form of printed top balloons or easy snap-on medallions.

The following pages contain previews of available decor kit models, along with prices, printing options, and a basic color guide.

More info about printing can be found on page 26.

See more info about colors on pages 27-31.