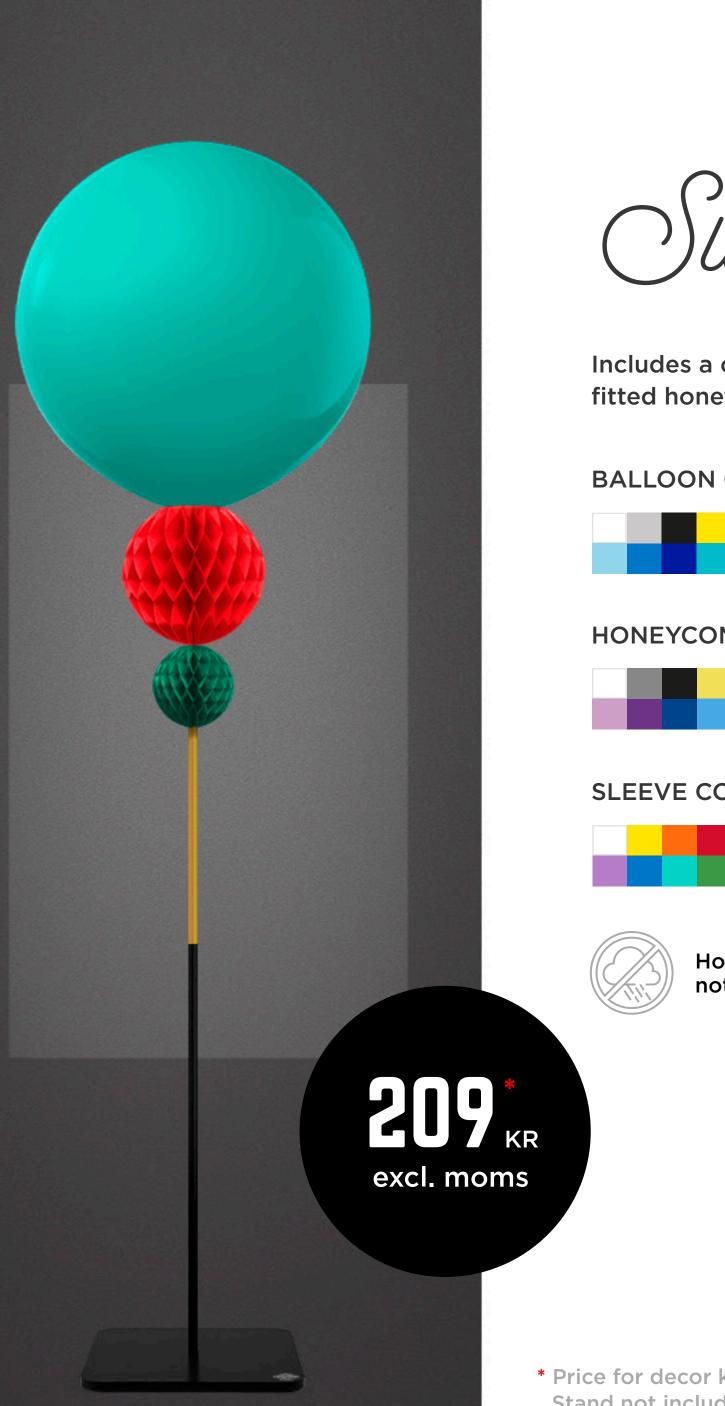

\* See Printing (p. 26) \*\* See Colors (p. 28-32)

Swank

Includes a colored sleeve and two fitted honeycomb balls

BALLOON COLORS \*\*

## HONEYCOMB BALL COLORS \*\*

SLEEVE COLORS \*\*

Honeycomb balls are not water resistant.

\* Price for decor kit. Stand not included.

\* See Printing (p. 26) \*\* See Colors (p. 28-32)

**PRINTING OPTIONS \*** 