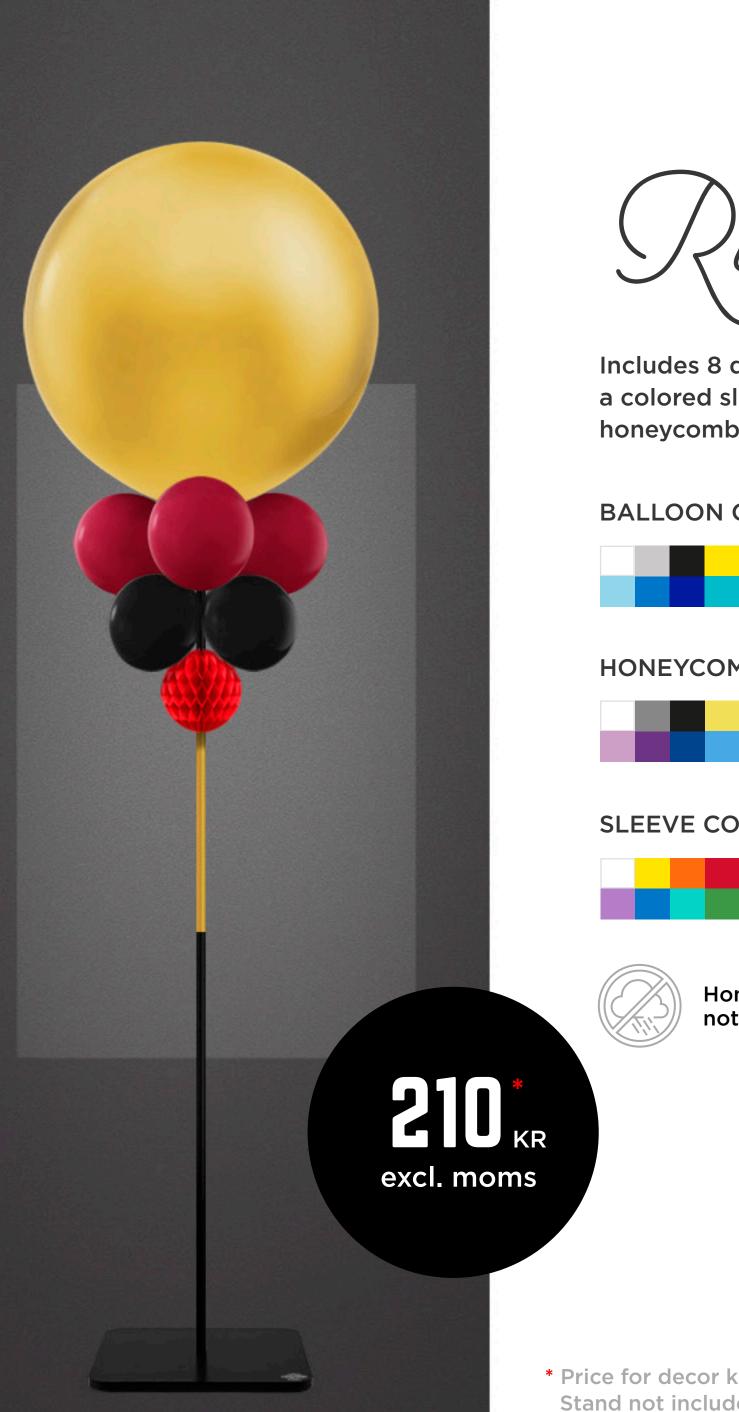

Vain

As simple as it gets. A giant balloon on a stilt — and nothing else. Easy!

### BALLOON COLORS \*\*

All elements in this design are water resistant.

\* Price for decor kit. Stand not included.

\* See Printing (p. 26) \*\* See Colors (p. 28-32)

Neat

A giant balloon paired with a colored sleeve.