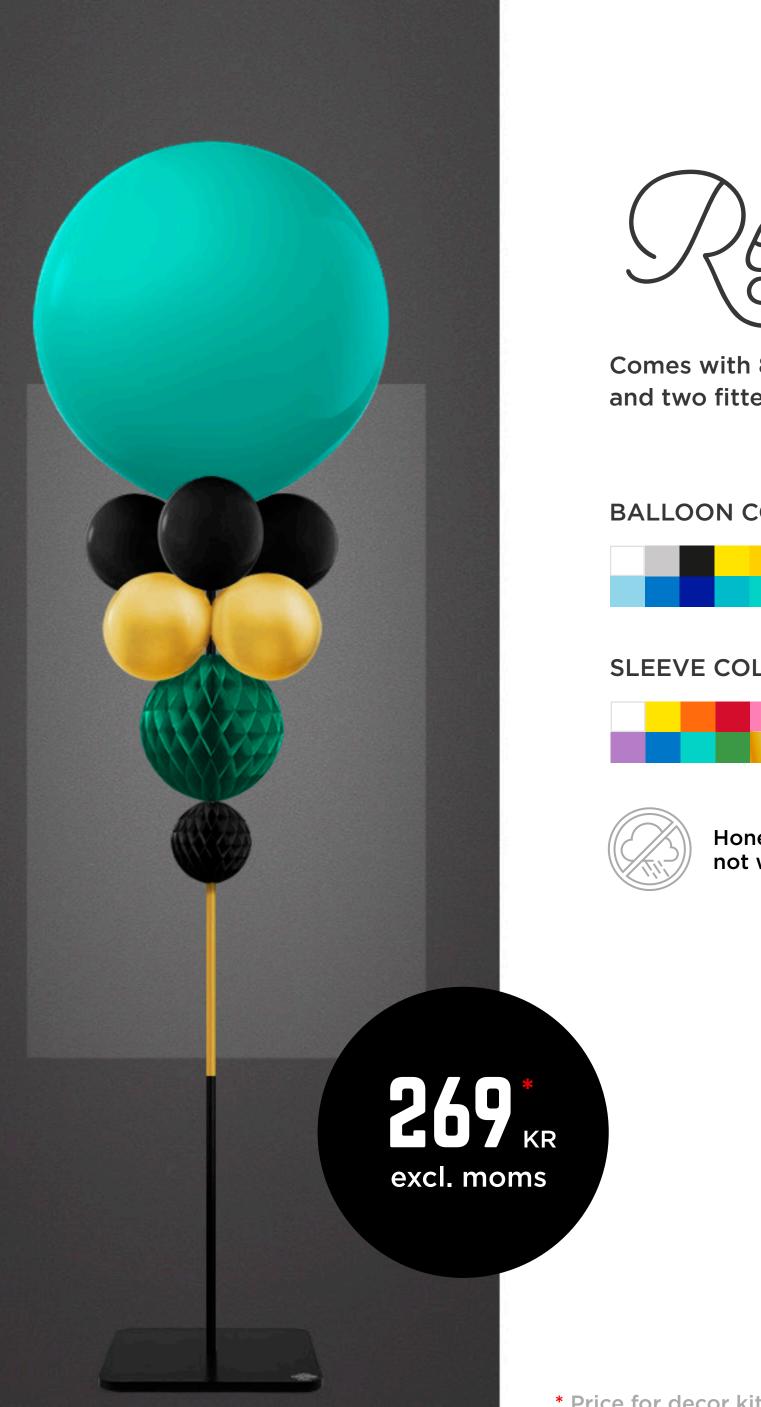

\* See Printing (p. 26) \*\* See Colors (p. 28-32)

Swank

Includes a colored sleeve and two fitted honeycomb balls

BALLOON COLORS \*\*

## HONEYCOMB BALL COLORS \*\*

SLEEVE COLORS \*\*

Honeycomb balls are not water resistant.

\* Price for decor kit. Stand not included.

\* See Printing (p. 26) \*\* See Colors (p. 28-32)

**PRINTING OPTIONS \*** 

## Your logo here. Your logo here. Your logo Your logo PRINTED PRINTED PRINTED BALLOON MEDALLION BALLOON • 1 color • full color + • 2 sides • 1 side 404 \* excl. moms **284** \* KR excl. moms

Includes a long colored sleeve and three fitted honeycomb balls