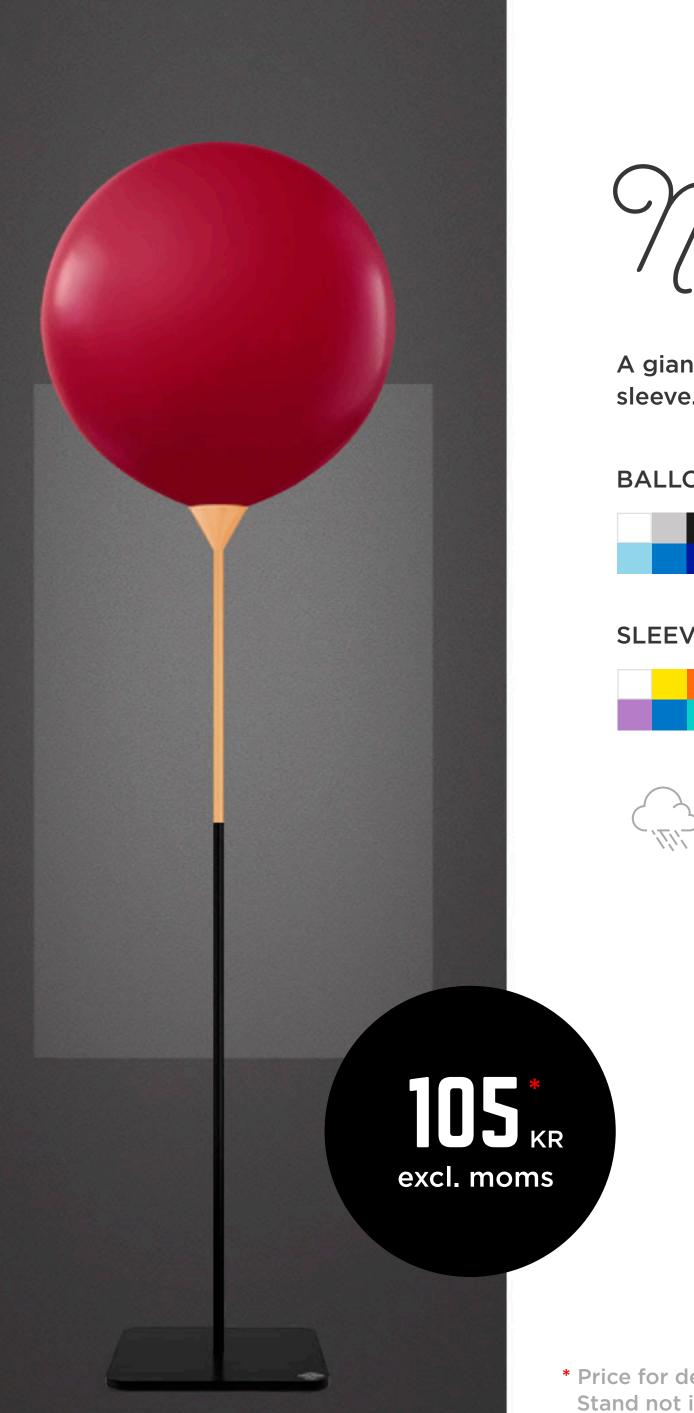

### BALLOON COLORS \*\*

All elements in this design are water resistant.

\* Price for decor kit. Stand not included.

\* See Printing (p. 26) \*\* See Colors (p. 28-32)

Neat

A giant balloon paired with a colored sleeve.

BALLOON COLORS \*\*

SLEEVE COLORS \*\*

All elements in this design are water resistant.

\* Price for decor kit. Stand not included.

\* See Printing (p. 26) \*\* See Colors (p. 28-32)

**PRINTING OPTIONS \*** 