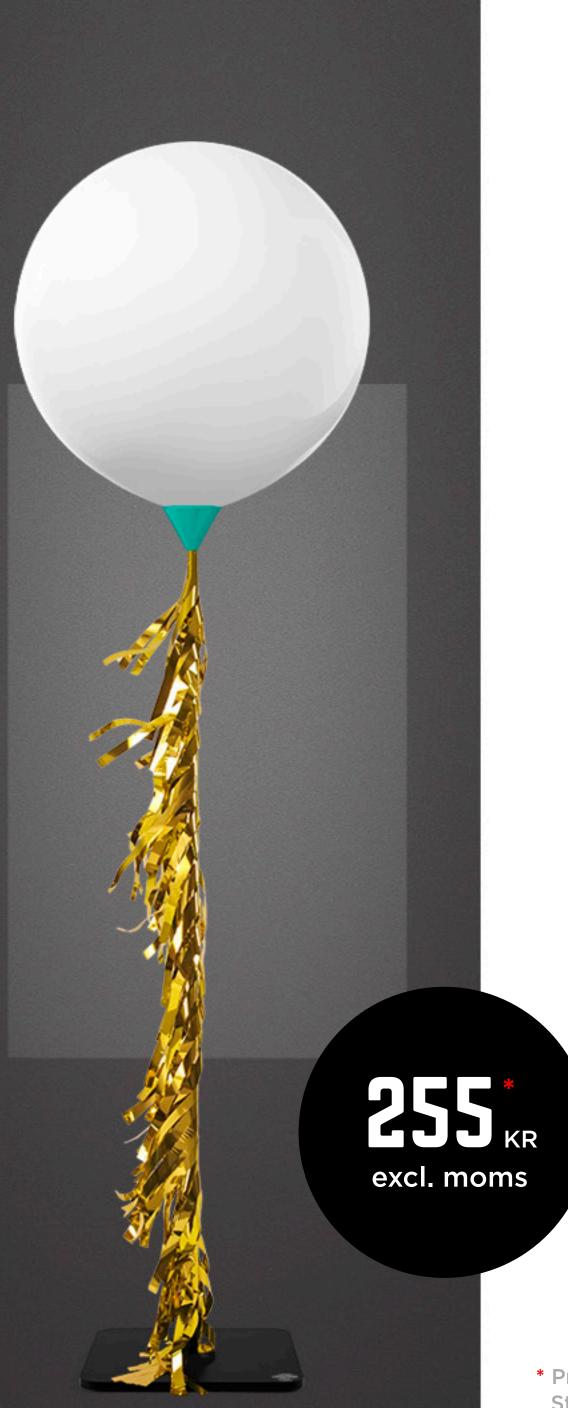

# Your logo here.

Your logo here.

Your logo here.

PRINTED BALLOON • 1 color

• 2 sides

PRINTED MEDALLION • full color • 1 side

PRINTED BALLOON + MEDALLION

With a colored cup sheath, and a metallic fringe available in gold or silver.