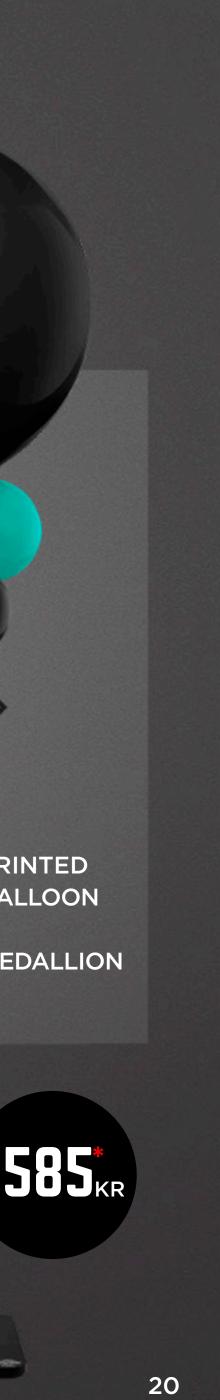

# Your logo here.

PRINTED BALLOON • 1 color

• 2 sides

**30**0

excl. moms

PRINTED MEDALLION • full color

• 1 side

Your logo here.

PRINTED BALLOON + MEDALLION

Your logo here.

Your logo here.

This classy design pairs a metallic ORB in gold or silver with a colored stilt sleeve and a honeycomb diamond.

BALLOON COLORS \*\*

**ORB COLORS** \*\*