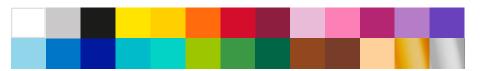

## COLORS HONEYCOMB BALLS

white

grey

black

yellow

fuchsia

lavender

purple

dark blue

blush

peach

red

pink