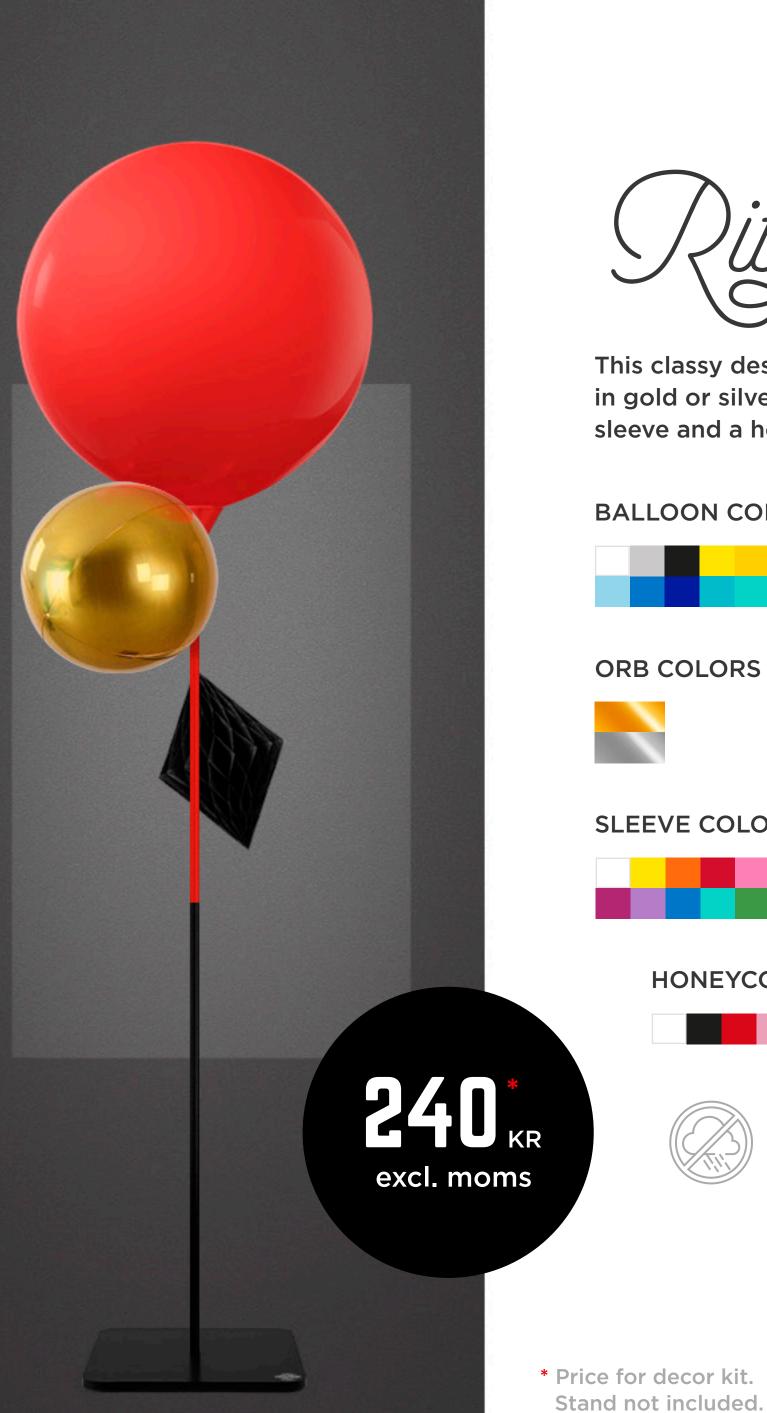

PRINTED BALLOON + MEDALLION

Your logo here.

Your logo here.

This classy design pairs a metallic ORB in gold or silver with a colored stilt sleeve and a honeycomb diamond.

BALLOON COLORS \*\*

**ORB COLORS** \*\*

SLEEVE COLORS \*\*

### HONEYCOMB DIAMOND COLORS \*\*

Honeycomb diamonds are not water resistant.

> \* See Printing (p. 26) \*\* See Colors (p. 28-32)

GLITZ comes with 5 design elements: 1) a giant latex balloon, 2) a colored balloon cup sheath, 3) a metallic ORB, 4) a craft paper stilt fringe, and 5) a fitted honeycomb diamond.