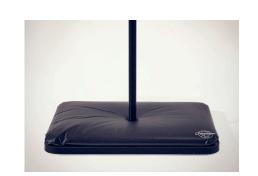

# THE REUSABLE **POMPALLOON STAND**

Our clever Pompalloon stands are easy to assemble, and are designed to be reused.

A few simple items like an electric pump or blower, and water weights for windy days, are part of the initial investment, and will pay for themselves in no time.

## ELECTRIC PUMP

Adequate for a few Pompalloons at a time. Fills a giant balloon in about 45 seconds.