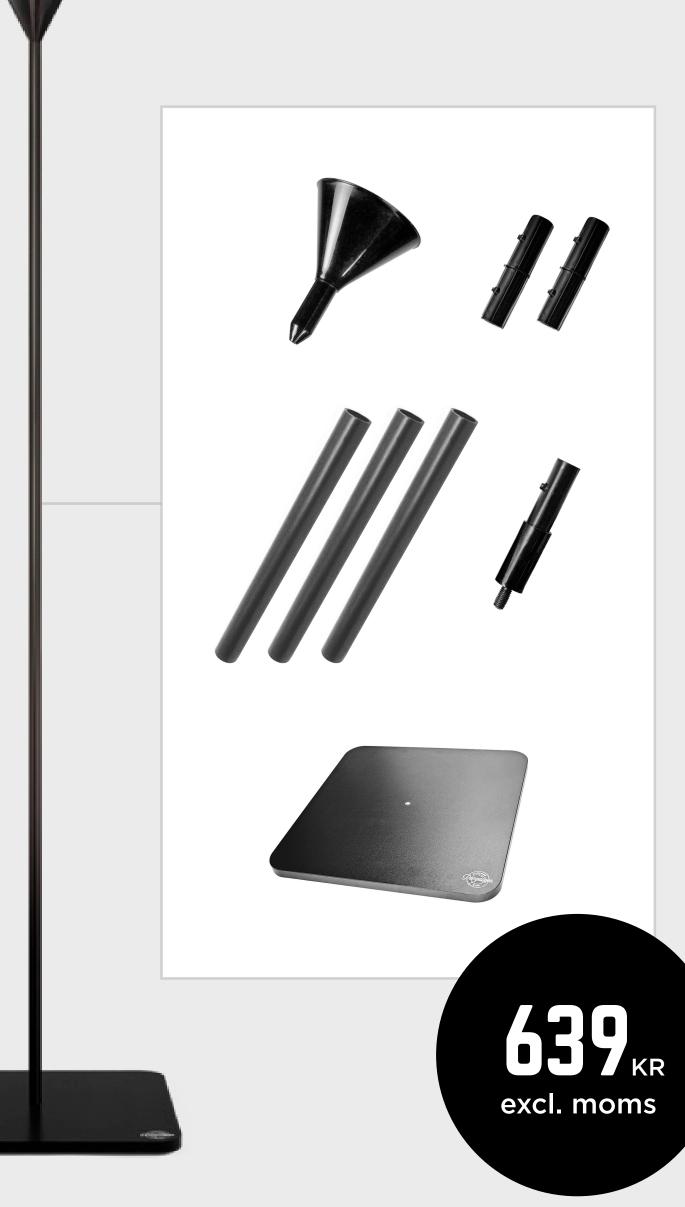

# THE REUSABLE **POMPALLOON STAND**

Our clever Pompalloon stands are easy to assemble, and are designed to be reused.

A few simple items like an electric pump or blower, and water weights for windy days, are part of the initial investment, and will pay for themselves in no time.

## WATER WEIGHT

Pompalloons are generally stable in winds of up to 7 m/s. With added water weights, they can manage upt to 10m/s.

## ELECTRIC PUMP

Adequate for a few Pompalloons at a time. Fills a giant balloon in about 45 seconds.

## **BALLOON BLOWER**

The ideal solution for frequent use or larger groups. Fills a giant balloon in 8 seconds.