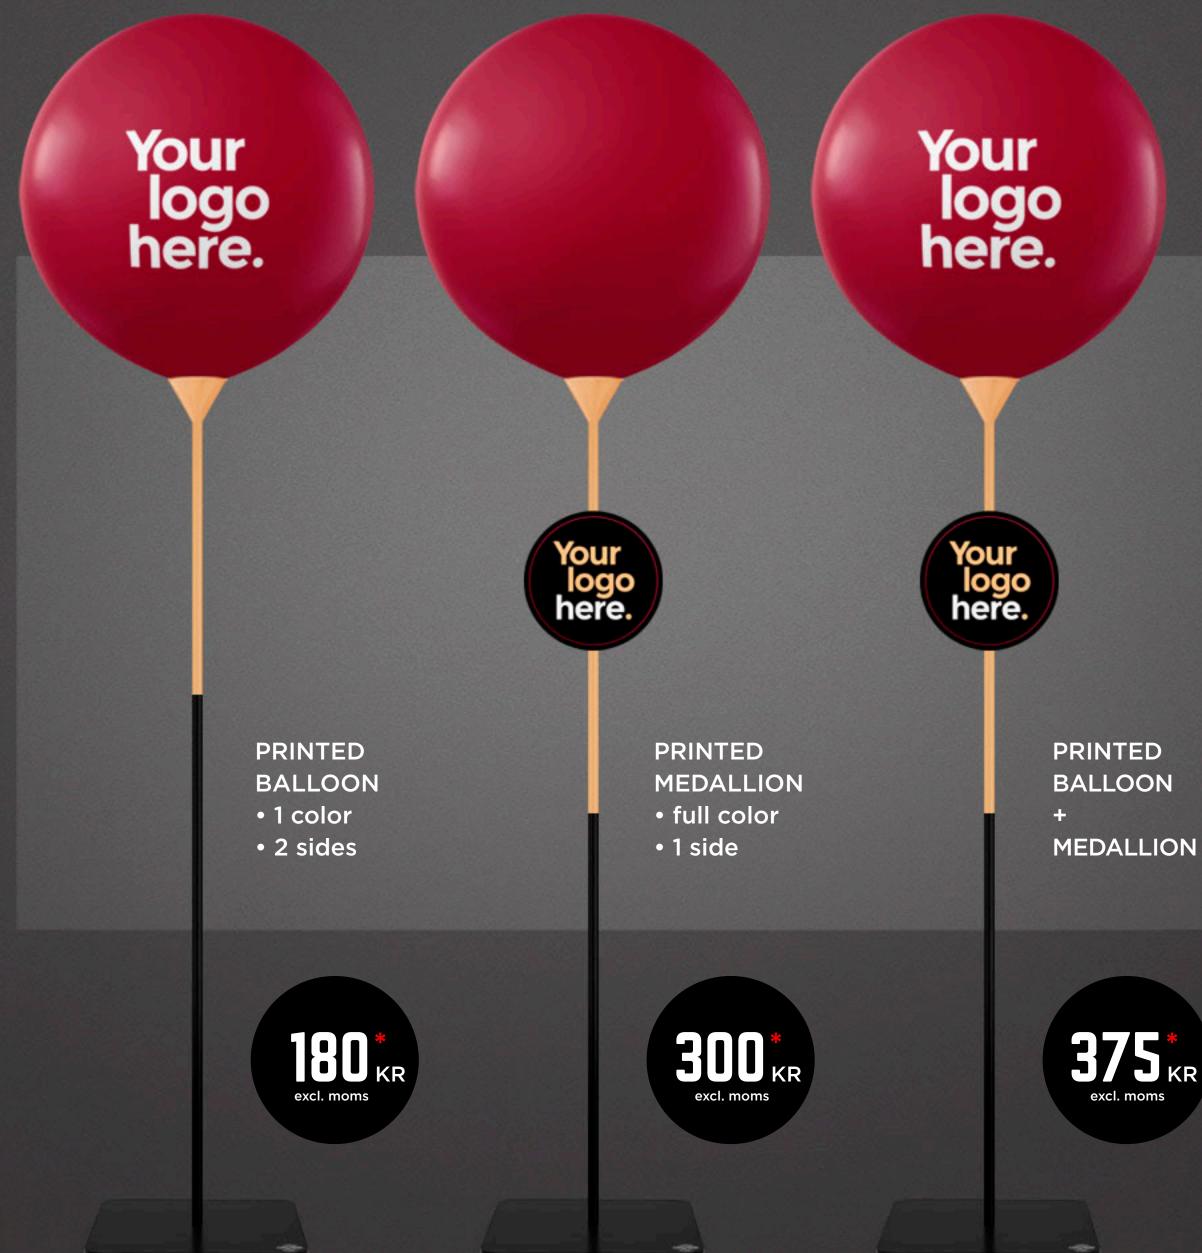

## Your logo here. Your logo here. Your logo Your logo PRINTED PRINTED PRINTED BALLOON MEDALLION BALLOON • 1 color • full color + • 2 sides • 1 side 404 \* excl. moms **284** \* KR excl. moms

Includes a long colored sleeve and three fitted honeycomb balls

# Your logo here.

Your logo here.

here

here.

PRINTED BALLOON • 1 color

• 2 sides

285 KR excl. moms

PRINTED MEDALLION • full color • 1 side

PRINTED BALLOON + MEDALLION

405<sup>\*</sup><sub>KR</sub>

Comes with 8 decorator's balloons, a colored sleeve, and two fitted honeycomb balls.

BALLOON COLORS \*\*

SLEEVE COLORS \*\*

Honeycomb balls are not water resistant.