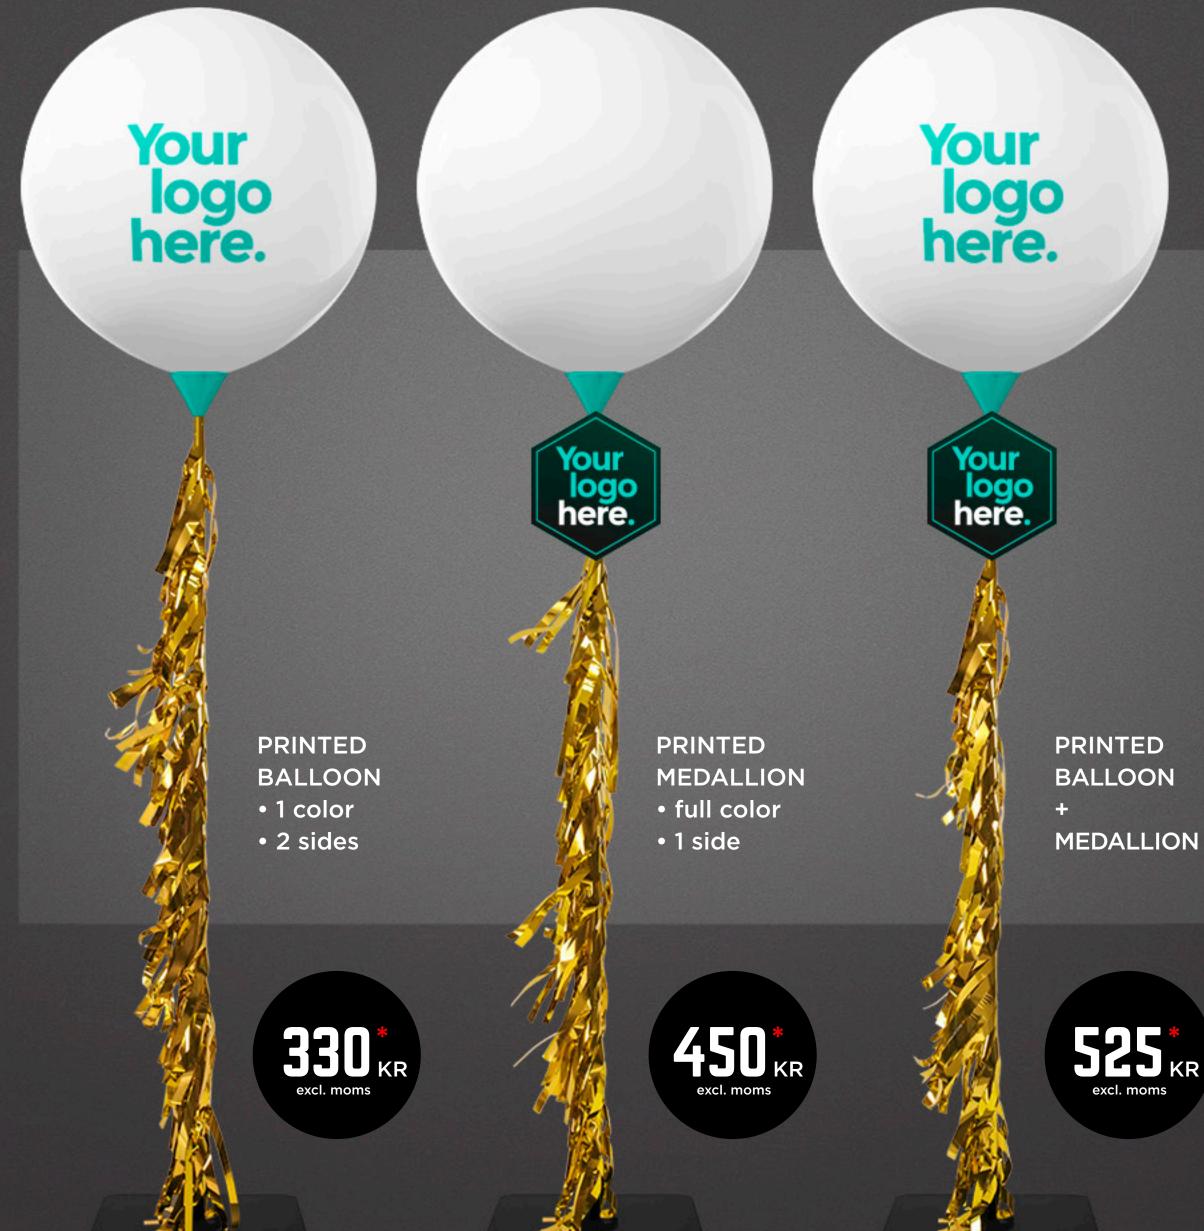

# Your logo here.

Your logo here.

here

here.

PRINTED BALLOON • 1 color

• 2 sides

285 KR excl. moms

PRINTED MEDALLION • full color • 1 side

PRINTED BALLOON + MEDALLION

405<sup>\*</sup><sub>KR</sub>

Comes with 8 decorator's balloons, a colored sleeve, and two fitted honeycomb balls.

BALLOON COLORS \*\*

SLEEVE COLORS \*\*

Honeycomb balls are not water resistant.