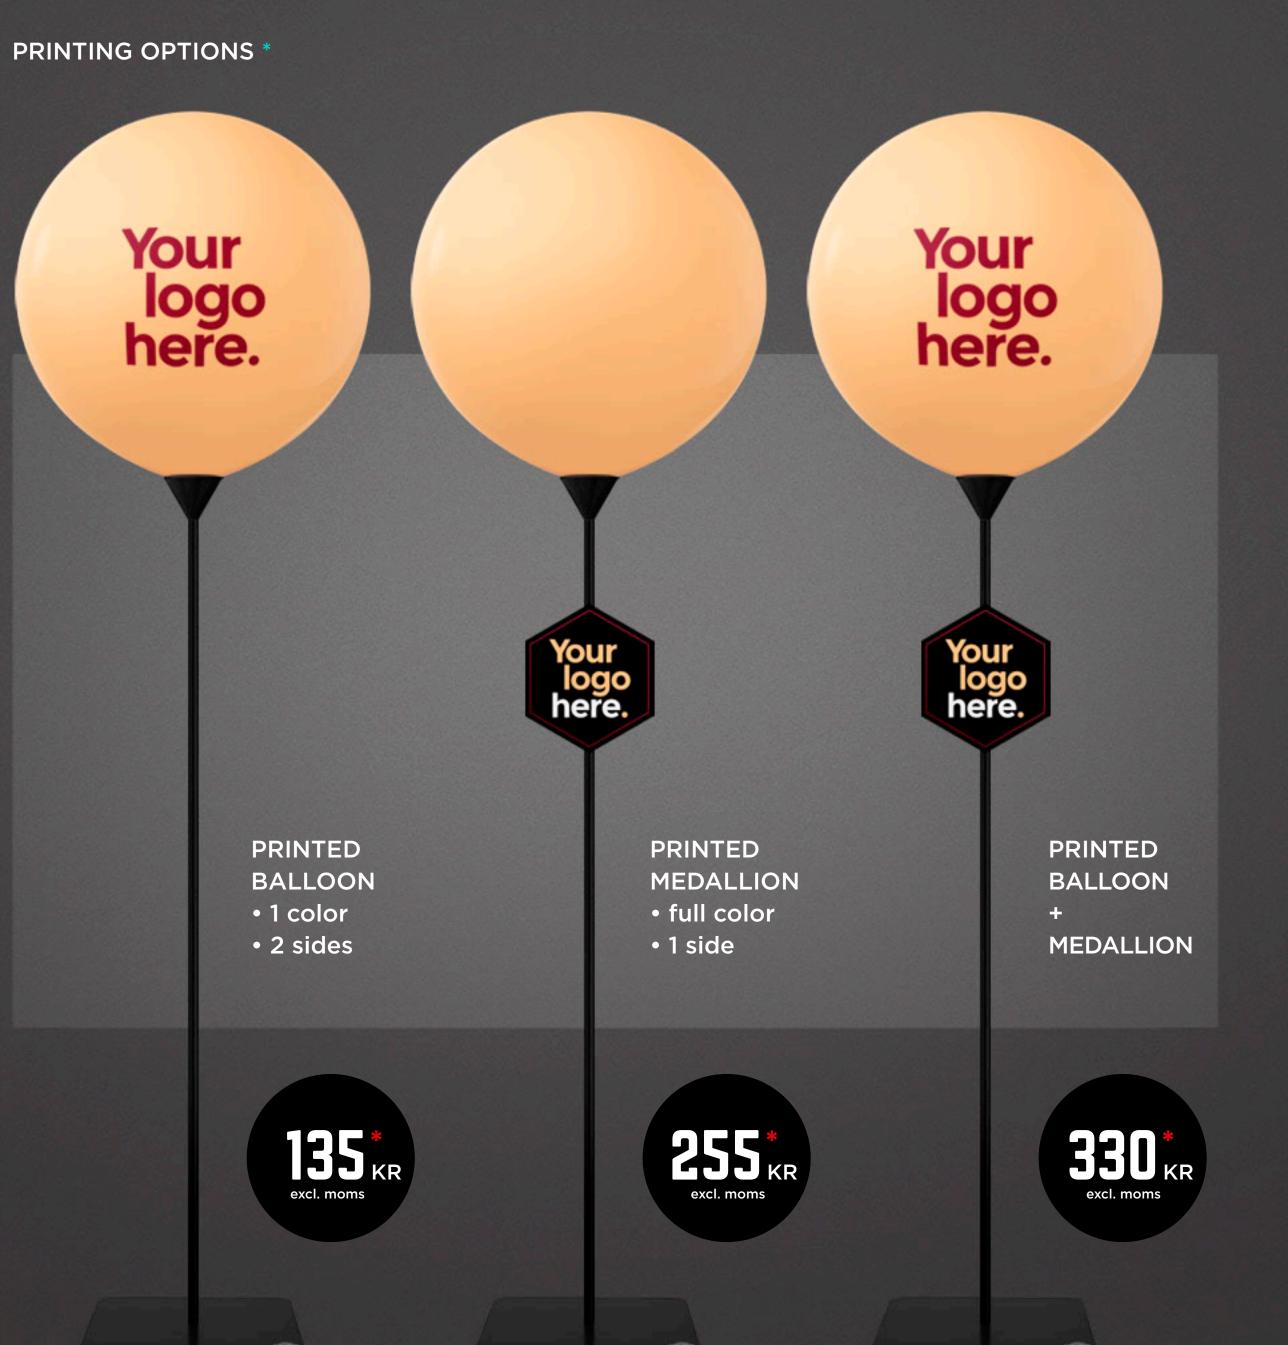

## DECOR KITS THE STANDARD COLLECTION

Our Standard Collection includes 19 unique decor kit models. Every model can be customized in your choice of colors.

Printed graphics can also be added, in the form of printed top balloons or easy snap-on medallions.

The following pages contain previews of available decor kit models, along with prices, printing options, and a basic color guide.

More info about printing can be found on page 26.

See more info about colors on pages 27-31.

## **MEDALLIONS**

**Materials:** Medallions are printed in CMYK on high-grade photo paper, and fixed to a black 5mm foamcore board. The medallion is fixed to the stalk by means of a simple snap device.

Available shapes: Disc, hexagon, diamond, square, rectangle (horizontal or vertical)

**Processing time:** Medallions require no additional processing time.

Artwork requirements: Artwork must be submitted as print-ready PDF files.