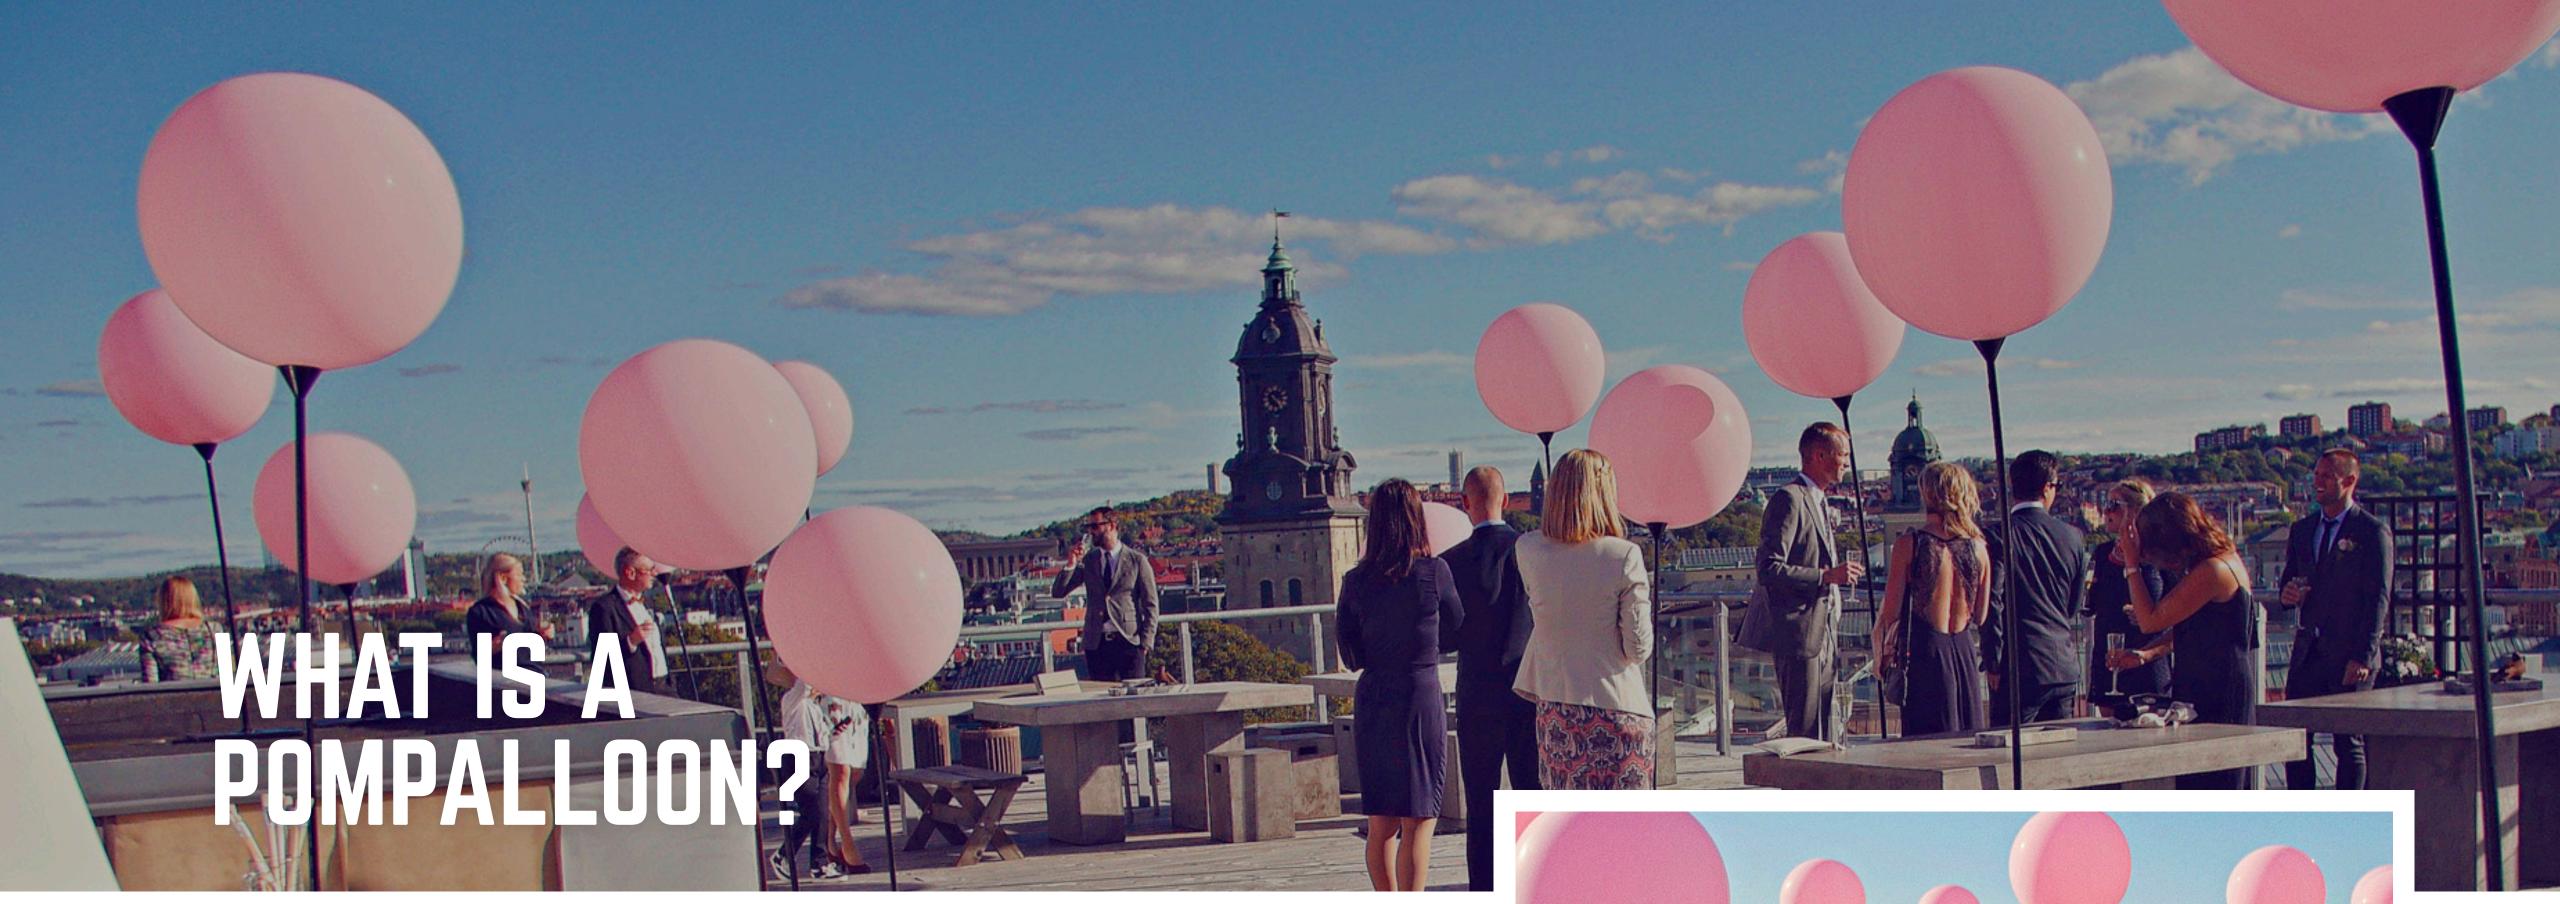

Pompalloon<sup>®</sup> is a giant balloon on a stilt, that you can assemble yourself in minutes.

There's absolutely no helium and you can reuse the stilt over and over again with new giant balloons.

Pompalloons can be shipped anywhere in Scandinavia, and always include easy assembly instructions.