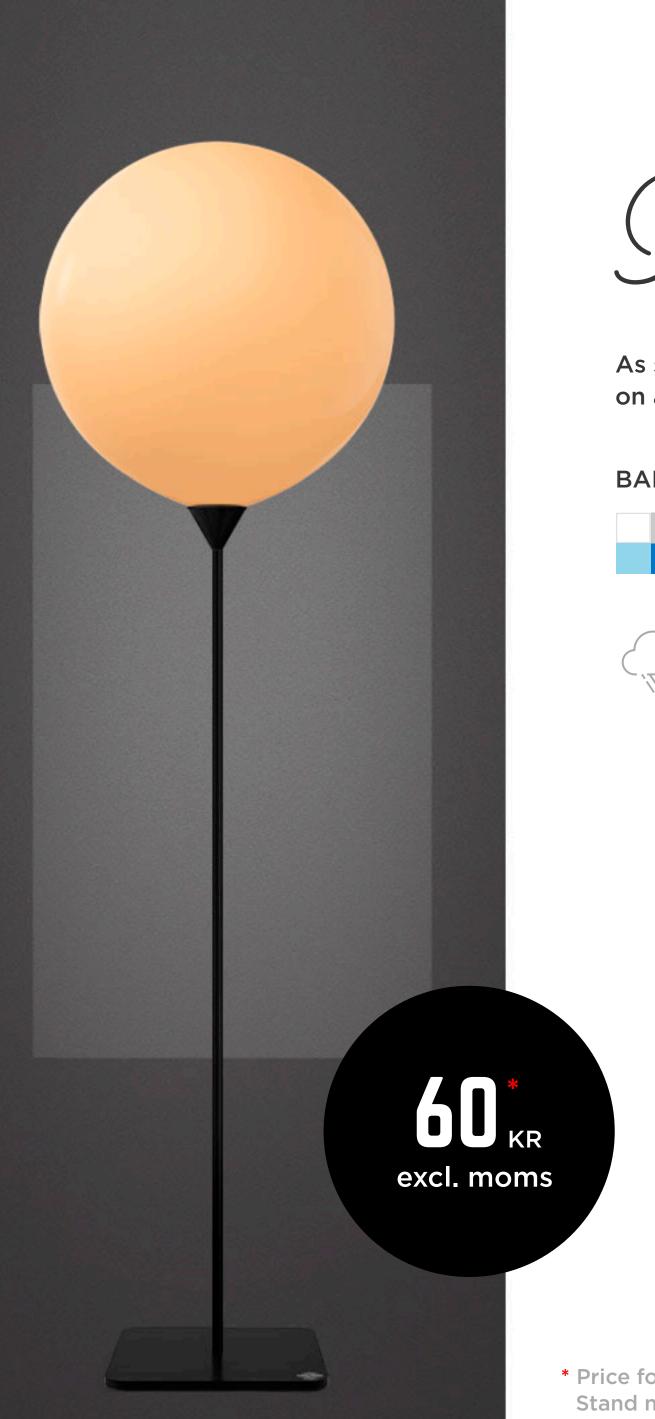

# THE REUSABLE **POMPALLOON STAND**

Our clever Pompalloon stands are easy to assemble, and are designed to be reused.

A few simple items like an electric pump or blower, and water weights for windy days, are part of the initial investment, and will pay for themselves in no time.

## WATER WEIGHT

Pompalloons are generally stable in winds of up to 7 m/s. With added water weights, they can manage upt to 10m/s.

## ELECTRIC PUMP

Adequate for a few Pompalloons at a time. Fills a giant balloon in about 45 seconds.

## **BALLOON BLOWER**

The ideal solution for frequent use or larger groups. Fills a giant balloon in 8 seconds.