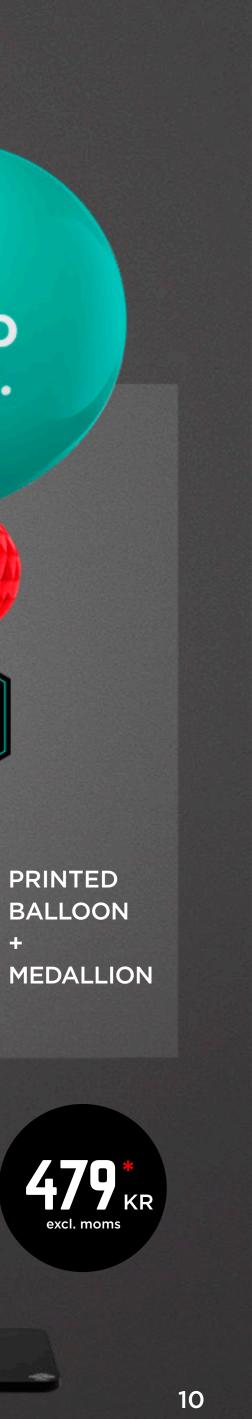

## Your logo here. Your logo here. Your logo Your logo PRINTED PRINTED PRINTED BALLOON MEDALLION BALLOON • 1 color • full color + • 2 sides • 1 side 404 \* excl. moms **284** \* KR excl. moms

Includes a long colored sleeve and three fitted honeycomb balls