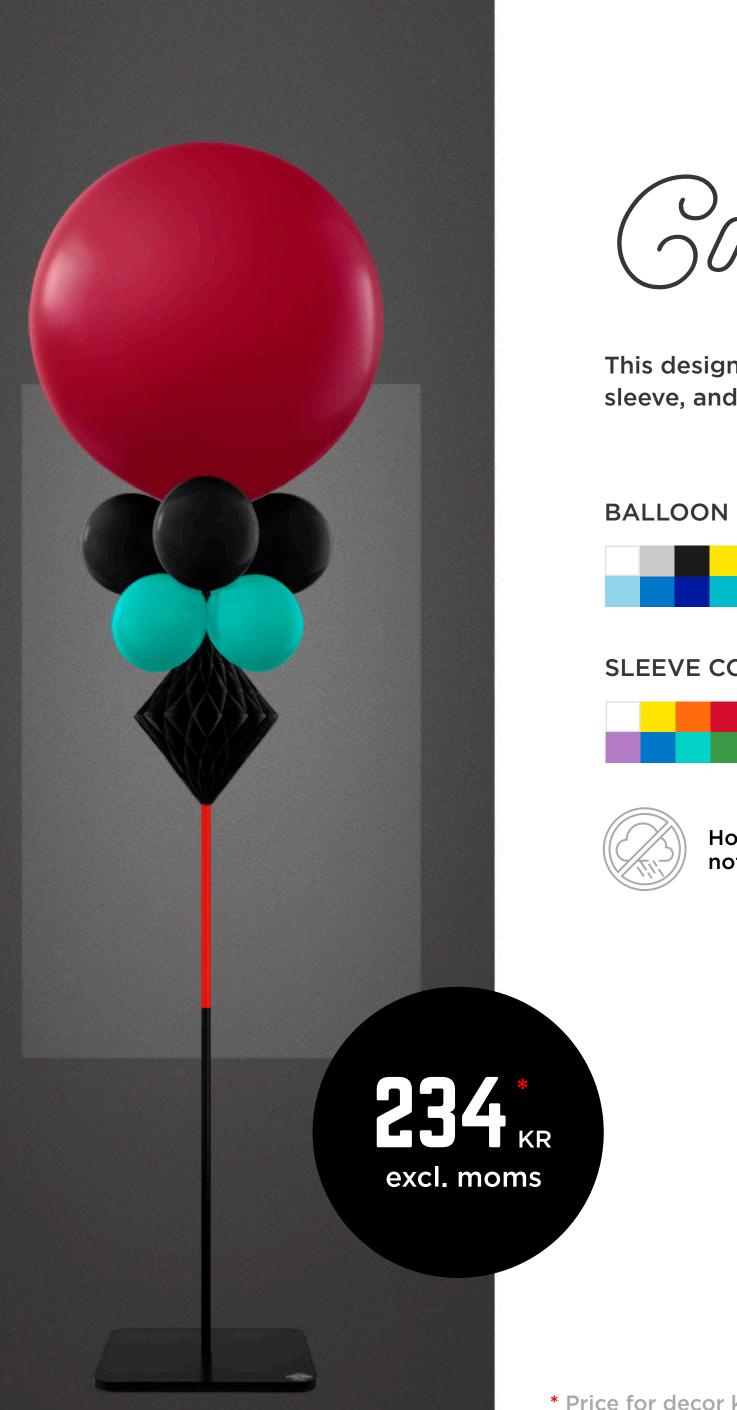

### HONEYCOMB BALL COLORS \*\*

**SLEEVE COLORS** \*\*

Honeycomb balls are not water resistant.

\* Price for decor kit. Stand not included.

\* See Printing (p. 26) \*\* See Colors (p. 28-32)

Includes 8 decorator's balloons, a colored sleeve, and a fitted honeycomb ball.

BALLOON COLORS \*\*

### HONEYCOMB BALL COLORS \*\*

### SLEEVE COLORS \*\*

Honeycomb balls are not water resistant.

\* Price for decor kit. Stand not included.

\* See Printing (p. 26) \*\* See Colors (p. 28-32) **PRINTING OPTIONS \*** 