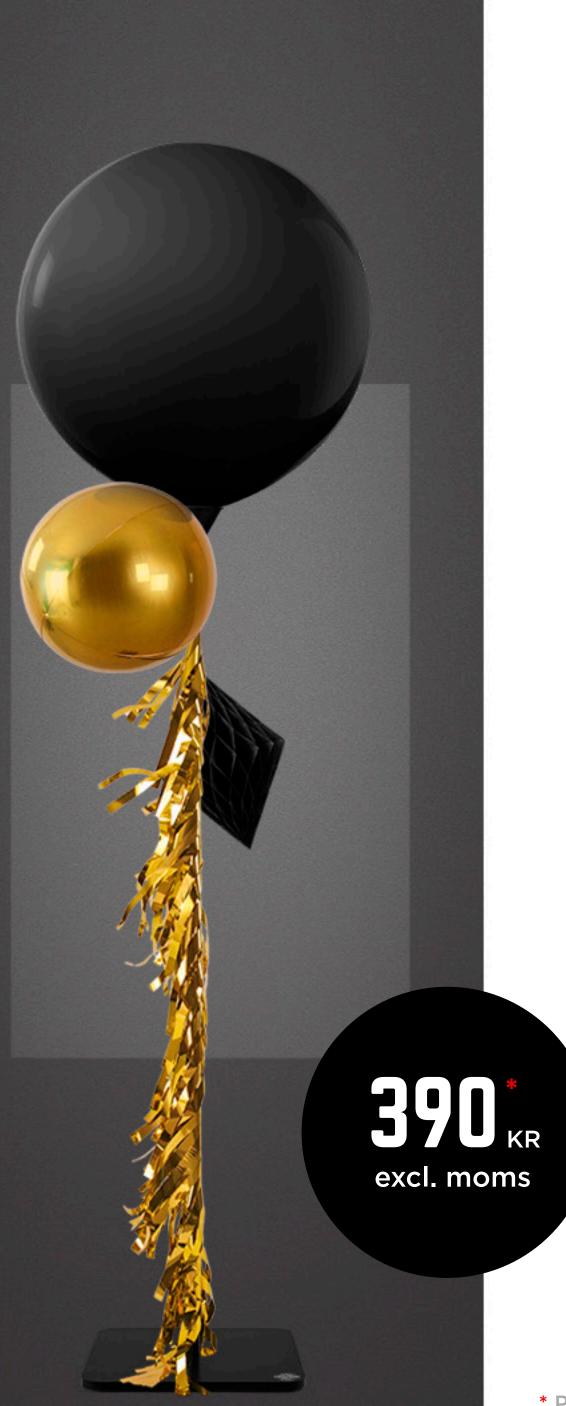

## Your logo here.

PRINTED BALLOON • 1 color • 2 sides

Petal

GLITZ METAL replaces the paper fringe of GLITZ with a gold or silver fringe, to match the metallic ORB.

BALLOON COLORS \*\*

BALLOON CUP SHEATH COLORS \*\*

HONEYCOMB DIAMOND COLORS \*\*

Paper stilt fringes and honeycomb diamonds are not water resistant.

\* Price for decor kit. Stand not included.

ORB COLORS \*\*

STILT FRINGE COLORS \*\*

\* See Printing (p. 26) \*\* See Colors (p. 28–32) **PRINTING OPTION \*** 

## Your logo here.

PRINTED BALLOON • 1 color • 2 sides

ilam

In addition to the top balloon: an ORB, a stilt sleeve, and a decorator's 28-cm balloon.