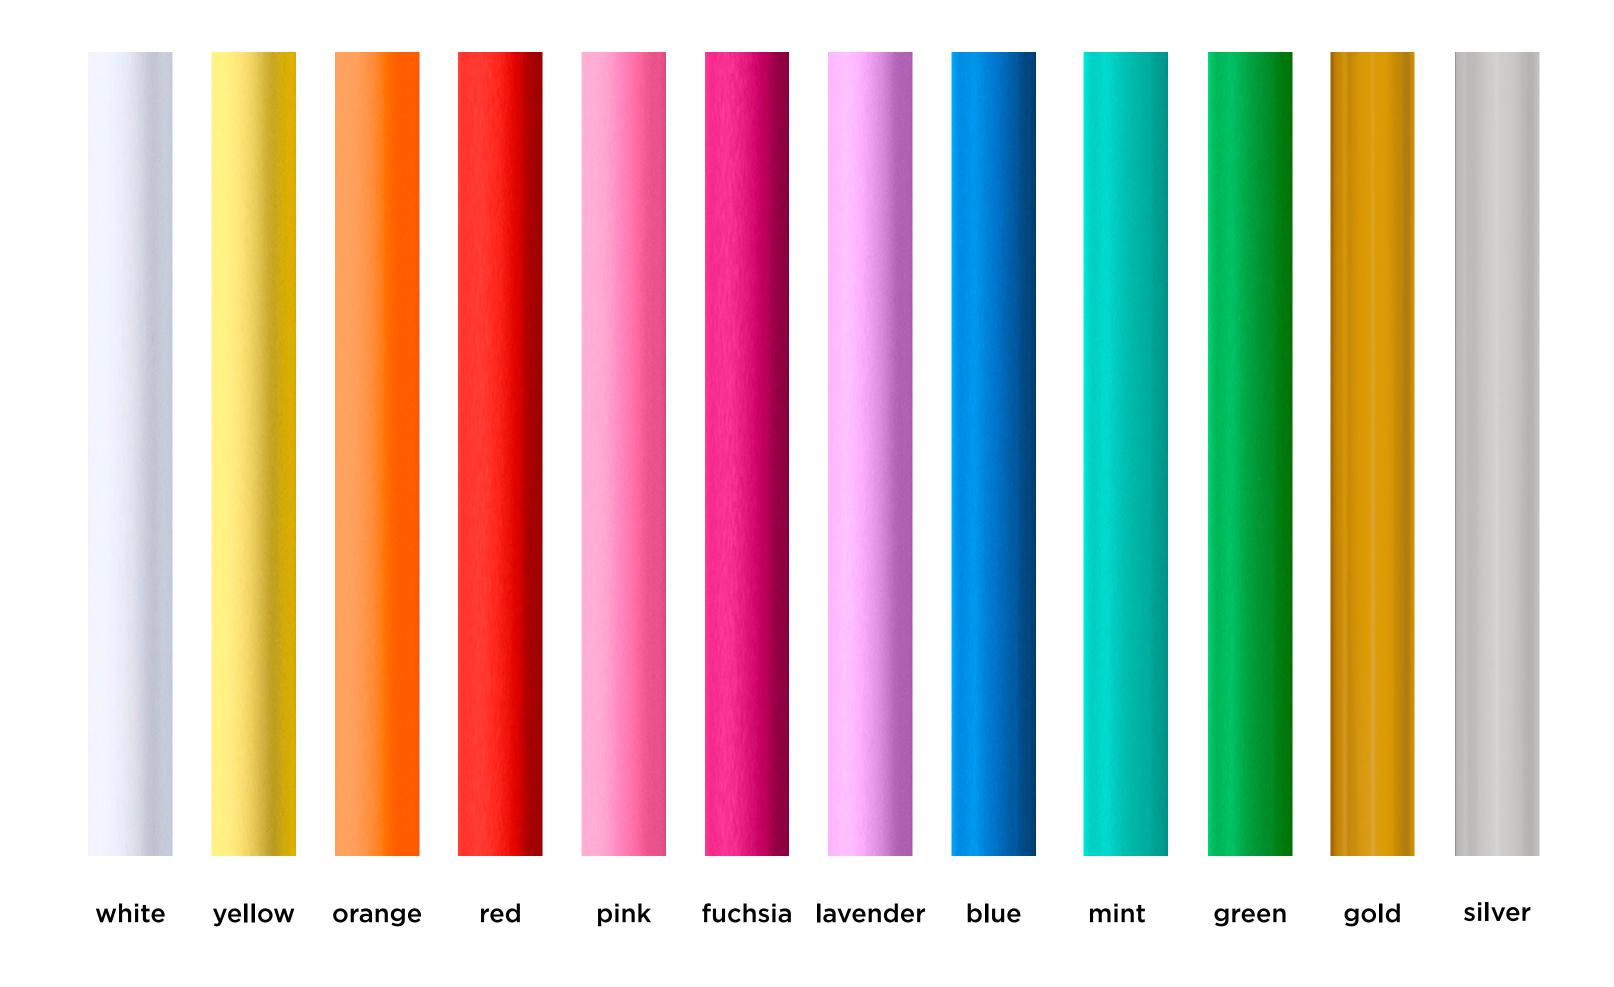

## colors **BALLOONS**

GIANT BALLOONS (78 cm) AND DECORATORS BALLOONS (28 cm)

## COLORS **STILT DRESSING**