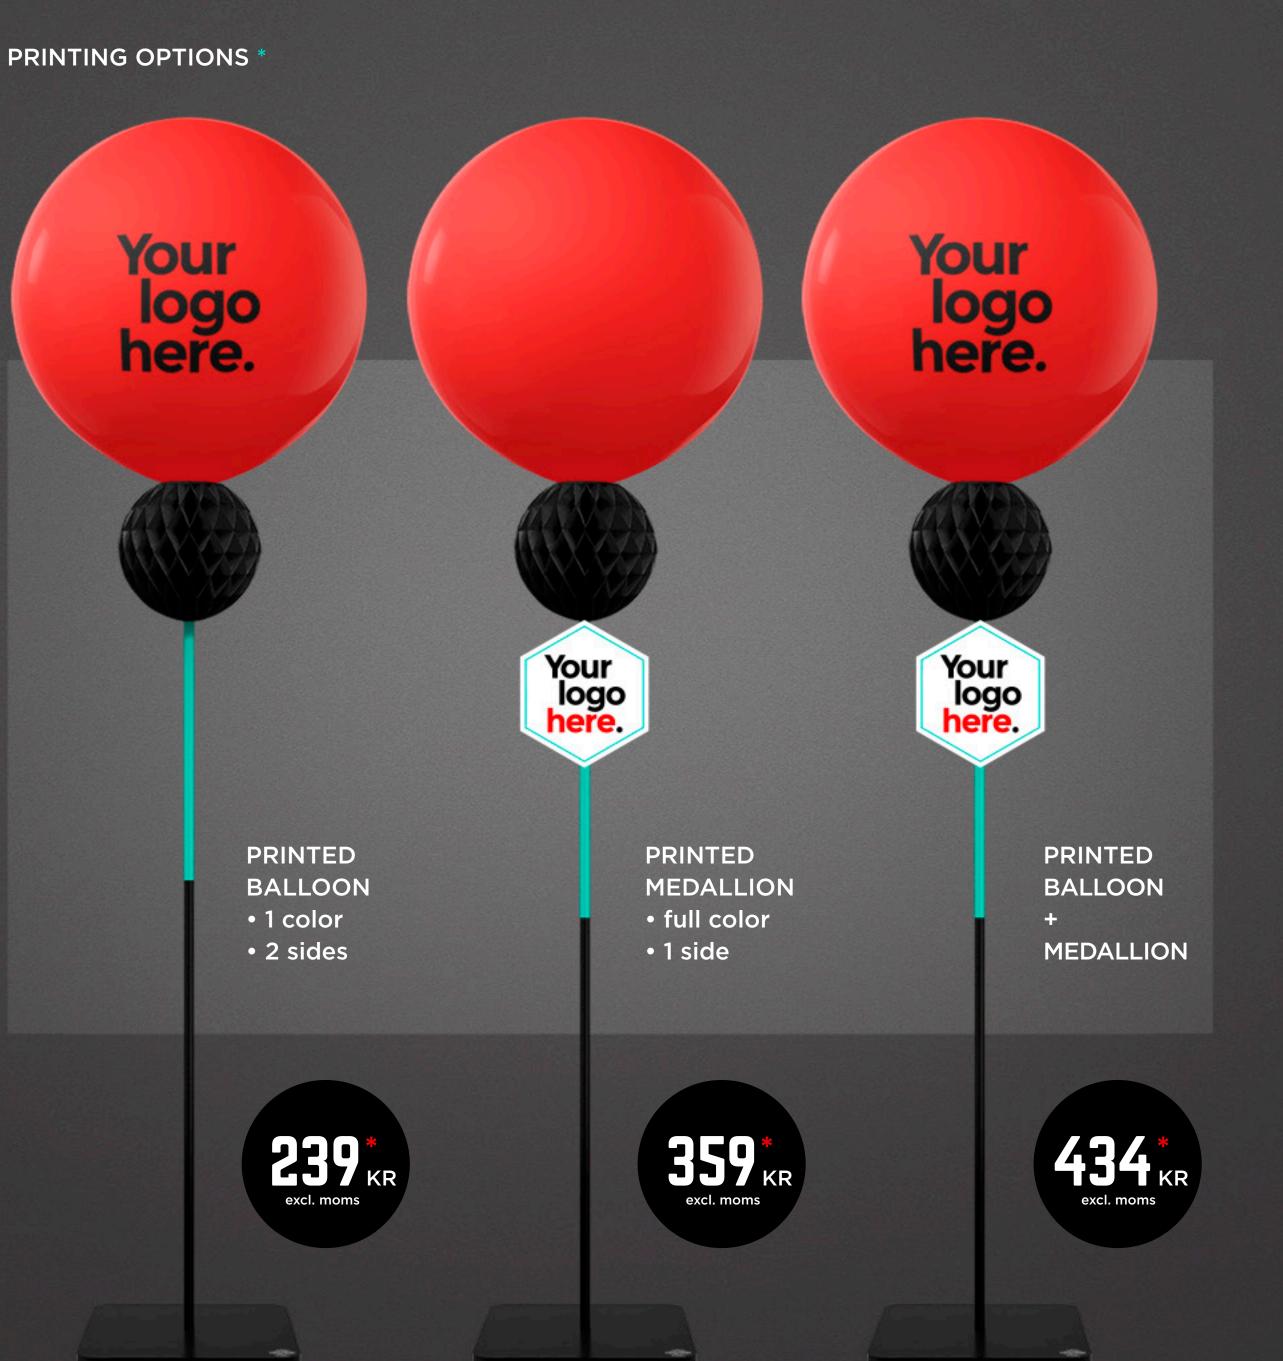

Vain

As simple as it gets. A giant balloon on a stilt — and nothing else. Easy!

### BALLOON COLORS \*\*

All elements in this design are water resistant.

\* Price for decor kit. Stand not included.

\* See Printing (p. 26) \*\* See Colors (p. 28-32)

Neat

A giant balloon paired with a colored sleeve.

BALLOON COLORS \*\*

SLEEVE COLORS \*\*

All elements in this design are water resistant.

\* Price for decor kit. Stand not included.

\* See Printing (p. 26) \*\* See Colors (p. 28-32)

**PRINTING OPTIONS \*** 