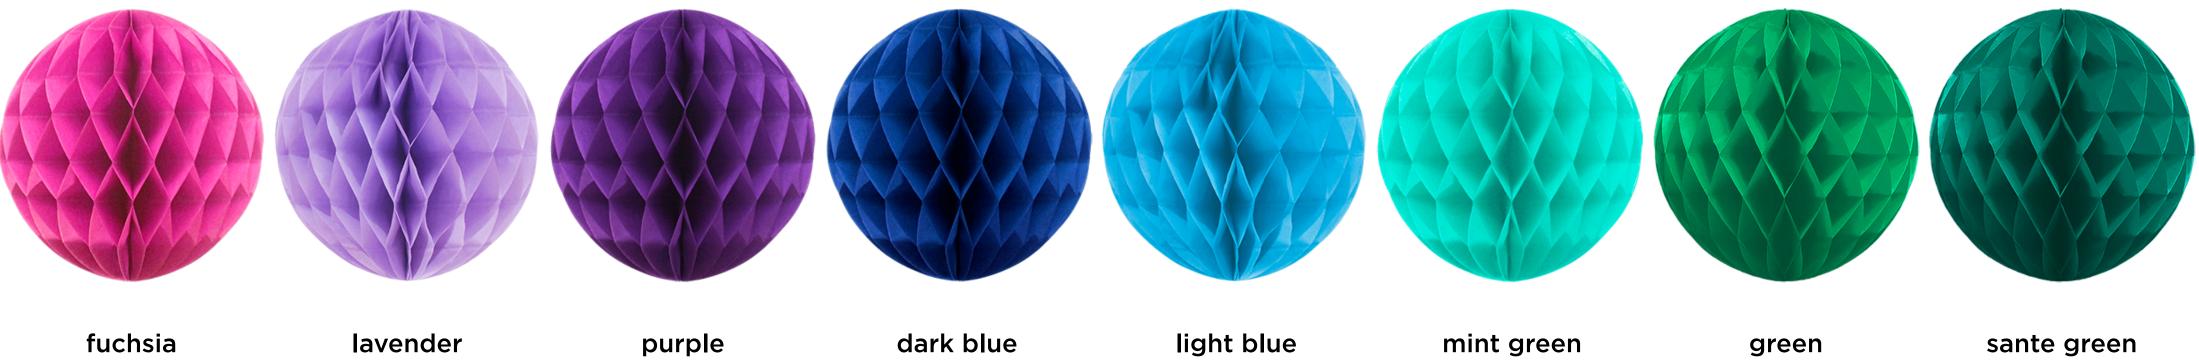

## COLORS HONEYCOMB BALLS

white

grey

black

yellow

fuchsia

lavender

purple

dark blue

blush

peach

red

pink