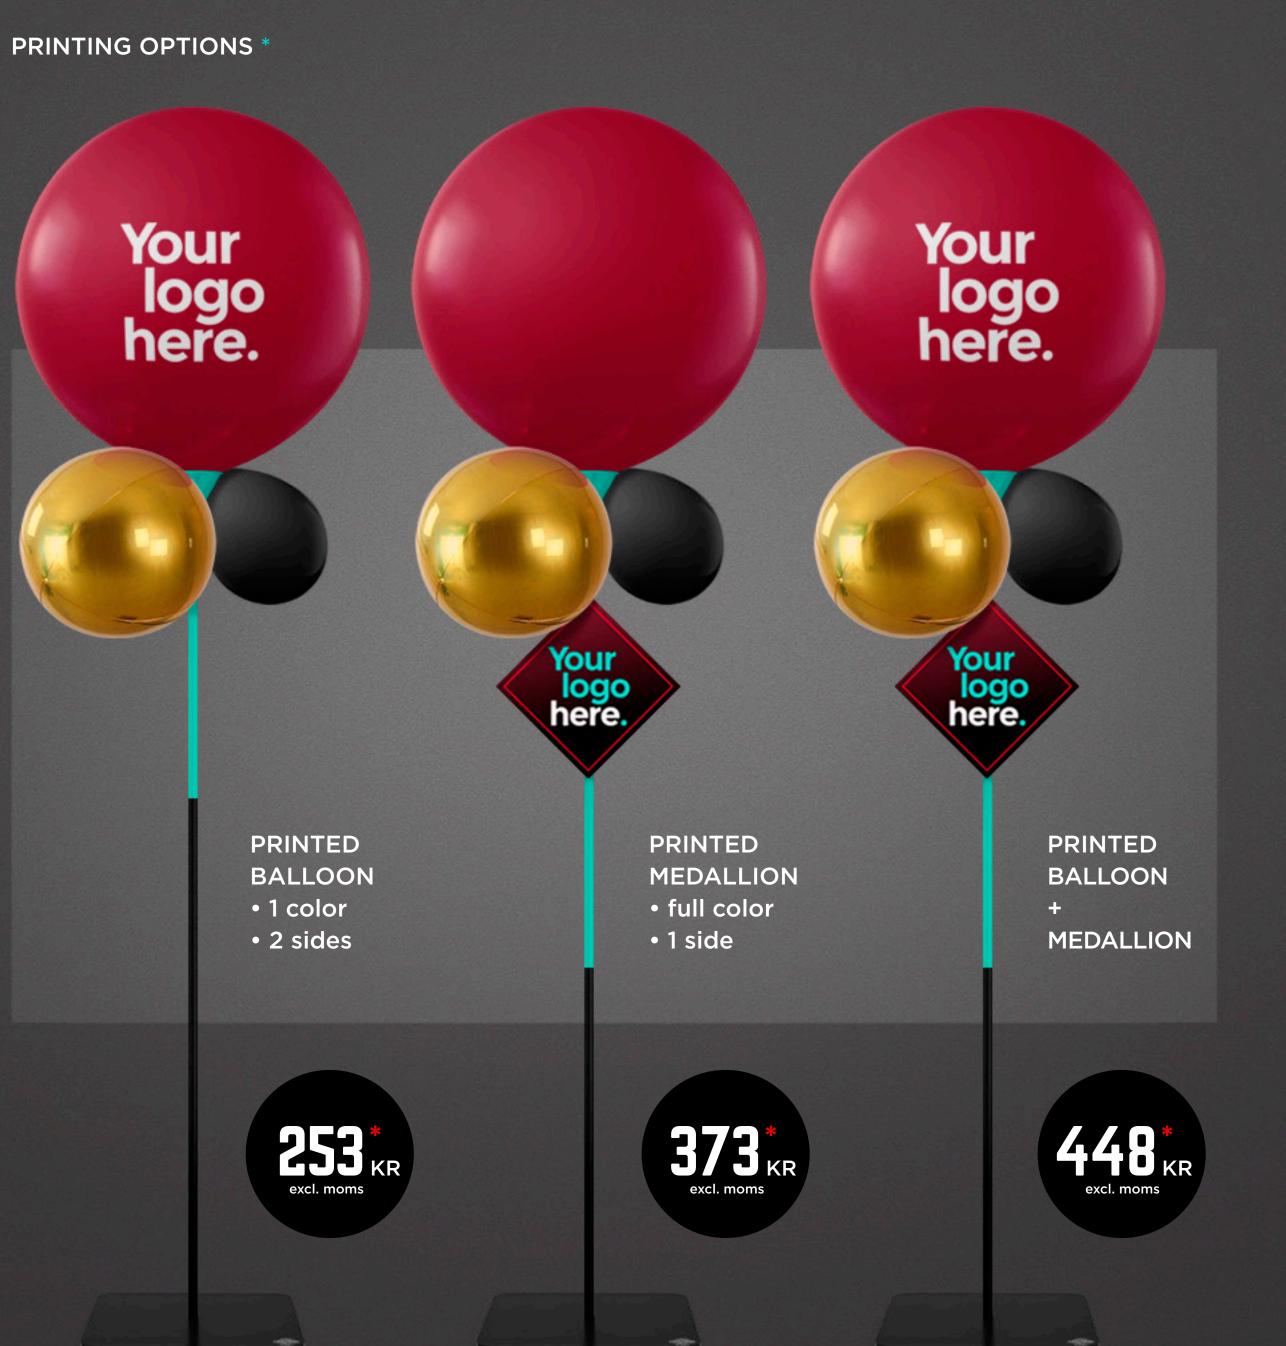

# Your logo here.

PRINTED BALLOON • 1 color

• 2 sides

**30**0

excl. moms

PRINTED MEDALLION • full color

• 1 side

Your logo here.

PRINTED BALLOON + MEDALLION

Your logo here.

Your logo here.

This classy design pairs a metallic ORB in gold or silver with a colored stilt sleeve and a honeycomb diamond.

BALLOON COLORS \*\*

**ORB COLORS** \*\*

SLEEVE COLORS \*\*

### HONEYCOMB DIAMOND COLORS \*\*

Honeycomb diamonds are not water resistant.

> \* See Printing (p. 26) \*\* See Colors (p. 28-32)

GLITZ comes with 5 design elements: 1) a giant latex balloon, 2) a colored balloon cup sheath, 3) a metallic ORB, 4) a craft paper stilt fringe, and 5) a fitted honeycomb diamond.