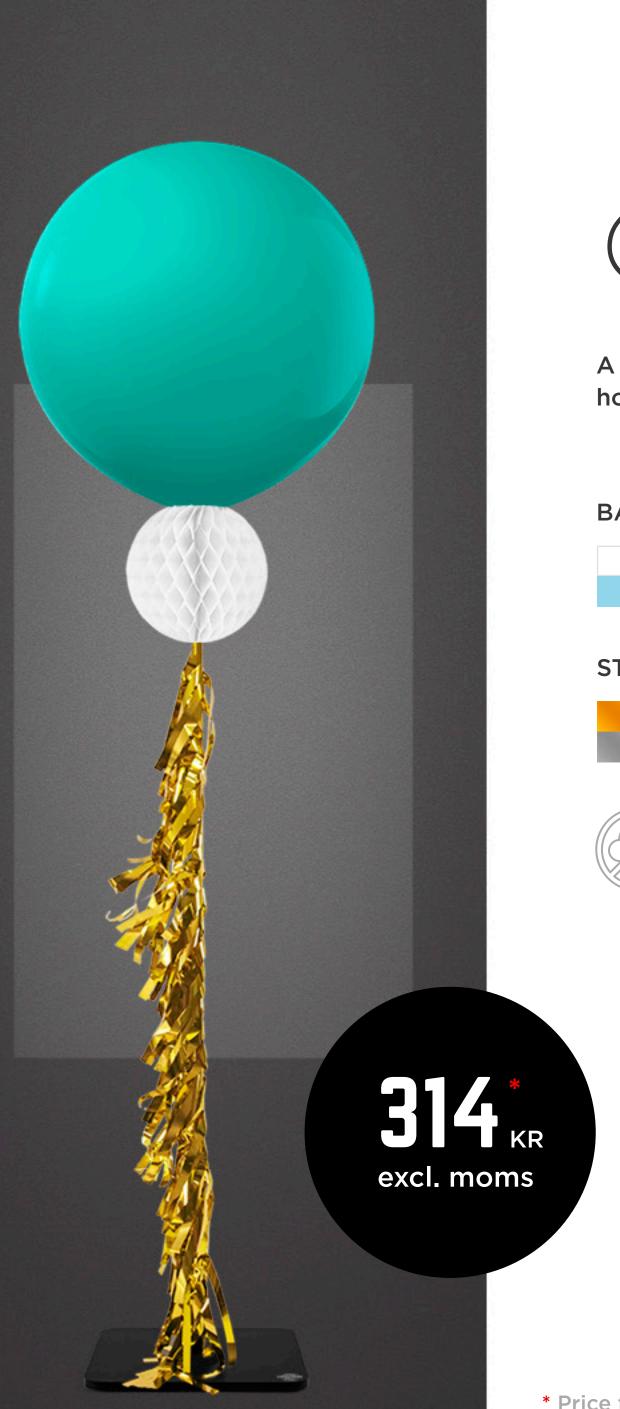

## Your logo here. Your logo here. Your logo Your logo PRINTED PRINTED PRINTED BALLOON MEDALLION BALLOON • 1 color • full color + • 2 sides • 1 side 404 \* excl. moms **284** \* KR excl. moms

Includes a long colored sleeve and three fitted honeycomb balls