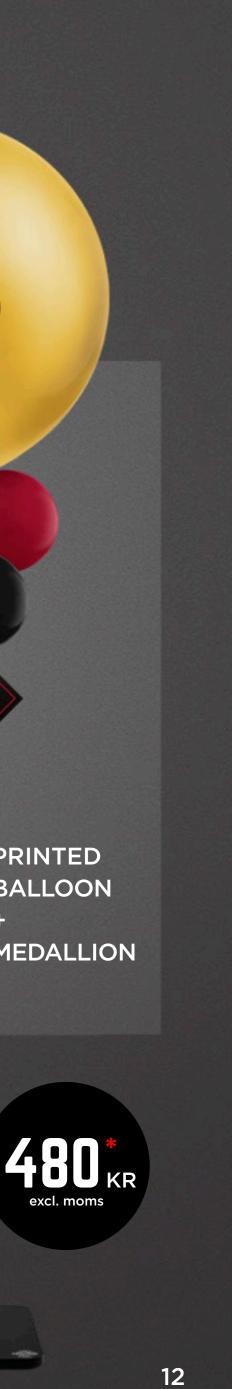

# Your logo here.

Your logo here.

here

here.

PRINTED BALLOON • 1 color

• 2 sides

285 KR excl. moms

PRINTED MEDALLION • full color • 1 side

PRINTED BALLOON + MEDALLION

405<sup>\*</sup><sub>KR</sub>

Comes with 8 decorator's balloons, a colored sleeve, and two fitted honeycomb balls.

BALLOON COLORS \*\*

SLEEVE COLORS \*\*

Honeycomb balls are not water resistant.