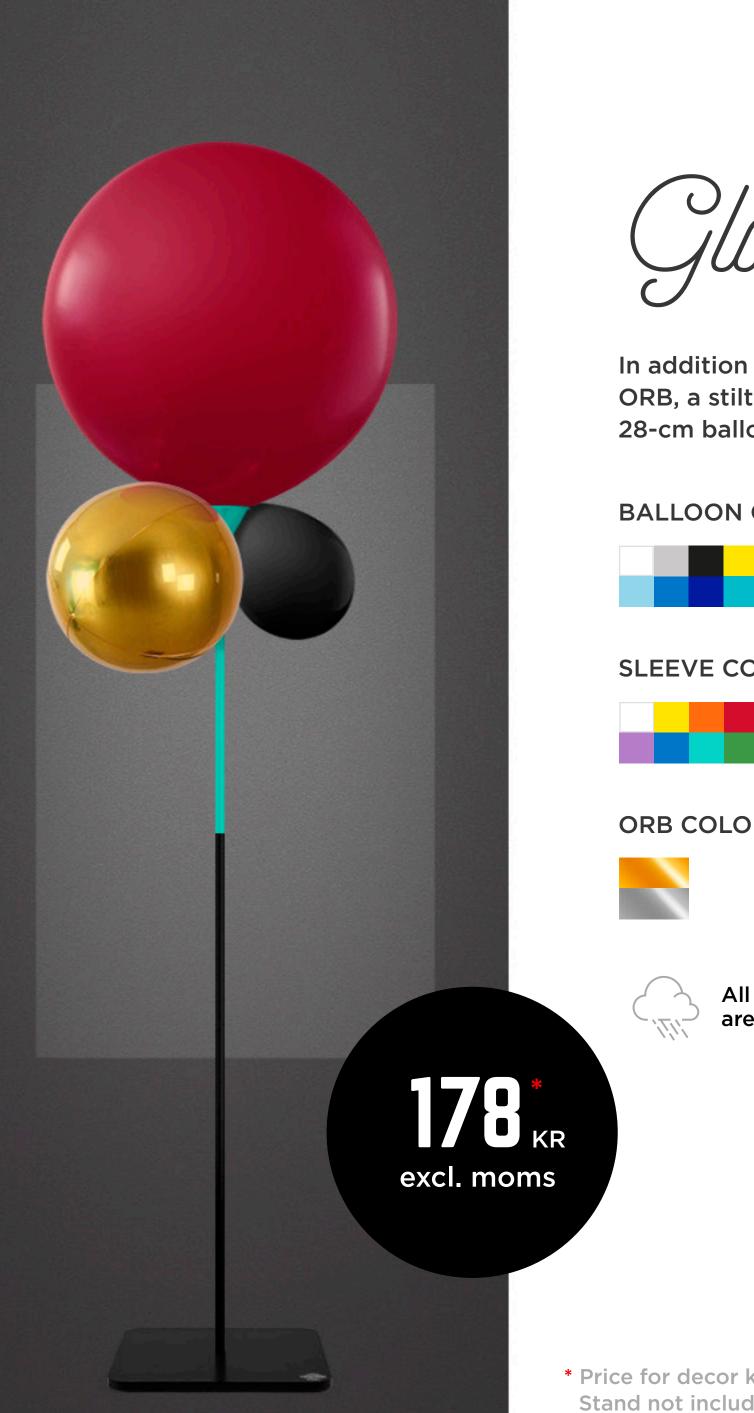

## Your logo here.

PRINTED BALLOON • 1 color • 2 sides

ilam

In addition to the top balloon: an ORB, a stilt sleeve, and a decorator's 28-cm balloon.

#### **BALLOON COLORS** \*\*

### SLEEVE COLORS \*\*

**ORB COLORS** \*\*

All elements in this design are water resistant.

\* Price for decor kit. Stand not included.

\* See Printing (p. 26) \*\* See Colors (p. 28-32)

ilonia

This glorious design combines a marbled decorator's balloon with a metallic ORB, in addition to a stilt sleeve, a fitted honeycomb diamond, and of course a giant 100% latex top balloon.