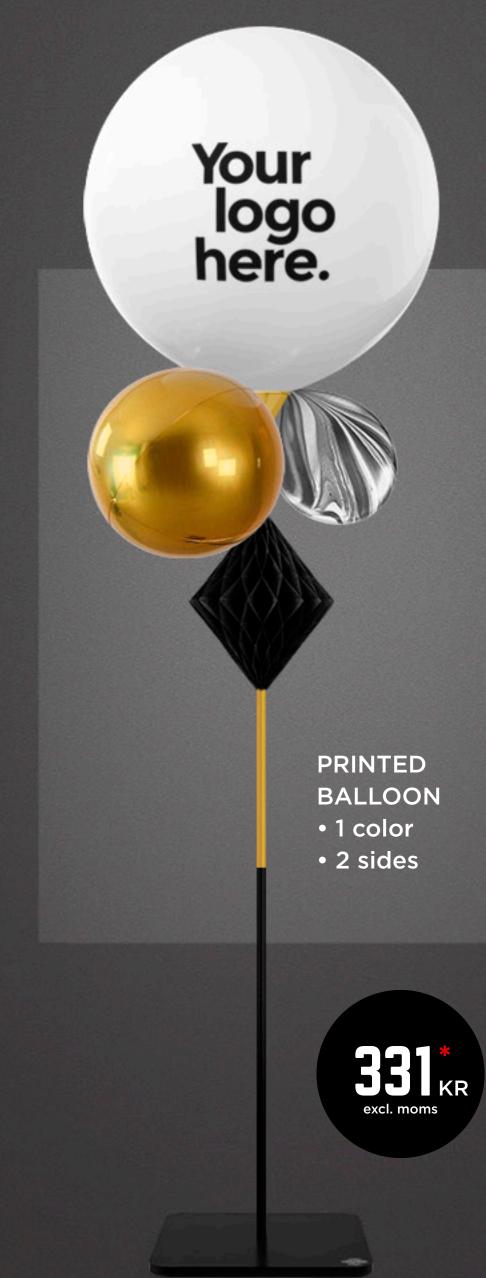

# Your logo here.

PRINTED BALLOON • 1 color • 2 sides

\* See Printing (p. 26) \*\* See Colors (p. 28-32)

Sourt

This design comes with 8 decorator's balloons, a colored sleeve, and a fitted honeycomb diamond.

BALLOON COLORS \*\*

SLEEVE COLORS \*\*

Honeycomb diamond is not water resistant.

\* Price for decor kit. Stand not included.

HONEYCOMB DIAMOND COLORS \*\*

**PRINTING OPTION \*** 

# Your logo here.

PRINTED BALLOON • 1 color • 2 sides

**3UQ** 

excl. moms

\* See Printing (p. 26) \*\* See Colors (p. 28-32)

Jush

Add a gorgeous fringe to your stilt – available in 9 varieties.

BALLOON COLORS \*\*