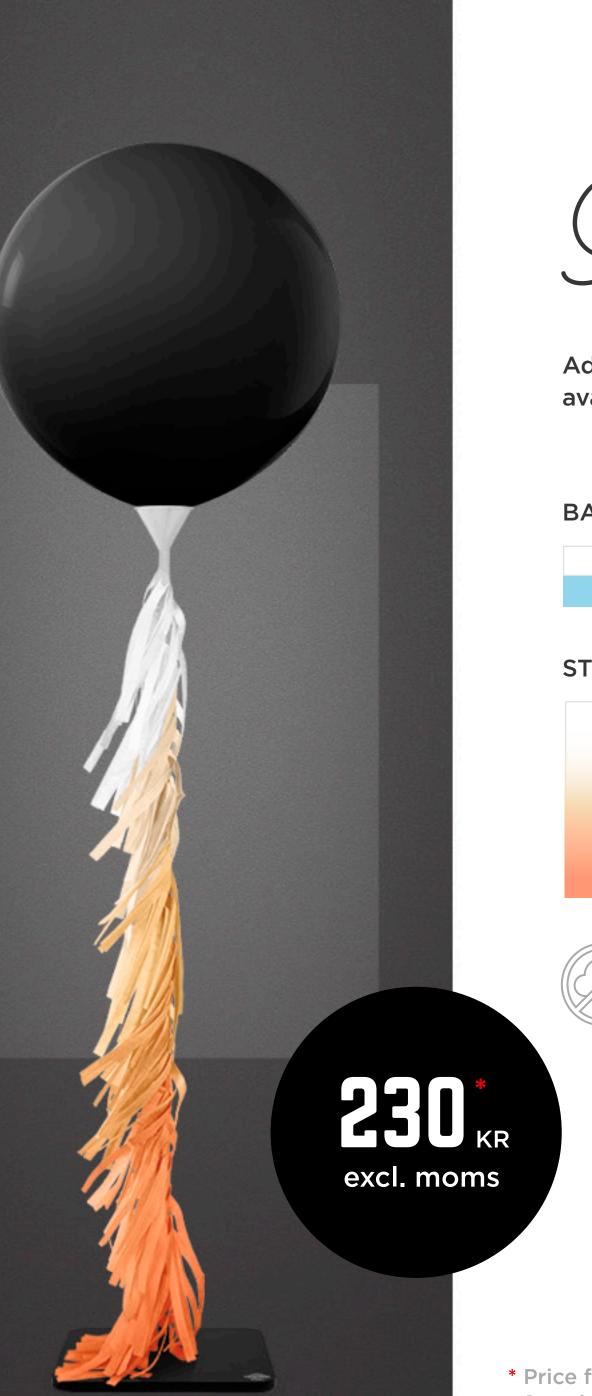

# Your logo here.

PRINTED BALLOON • 1 color • 2 sides

**3UQ** 

excl. moms

\* See Printing (p. 26) \*\* See Colors (p. 28-32)

Jush

Add a gorgeous fringe to your stilt – available in 9 varieties.

BALLOON COLORS \*\*

STILT FRINGE COLORS \*\*

Paper stilt fringes are not water resistant.

\* Price for decor kit. Stand not included.

\* See Printing (p. 26) \*\* See Colors (p. 28-32)

**PRINTING OPTIONS \*** 